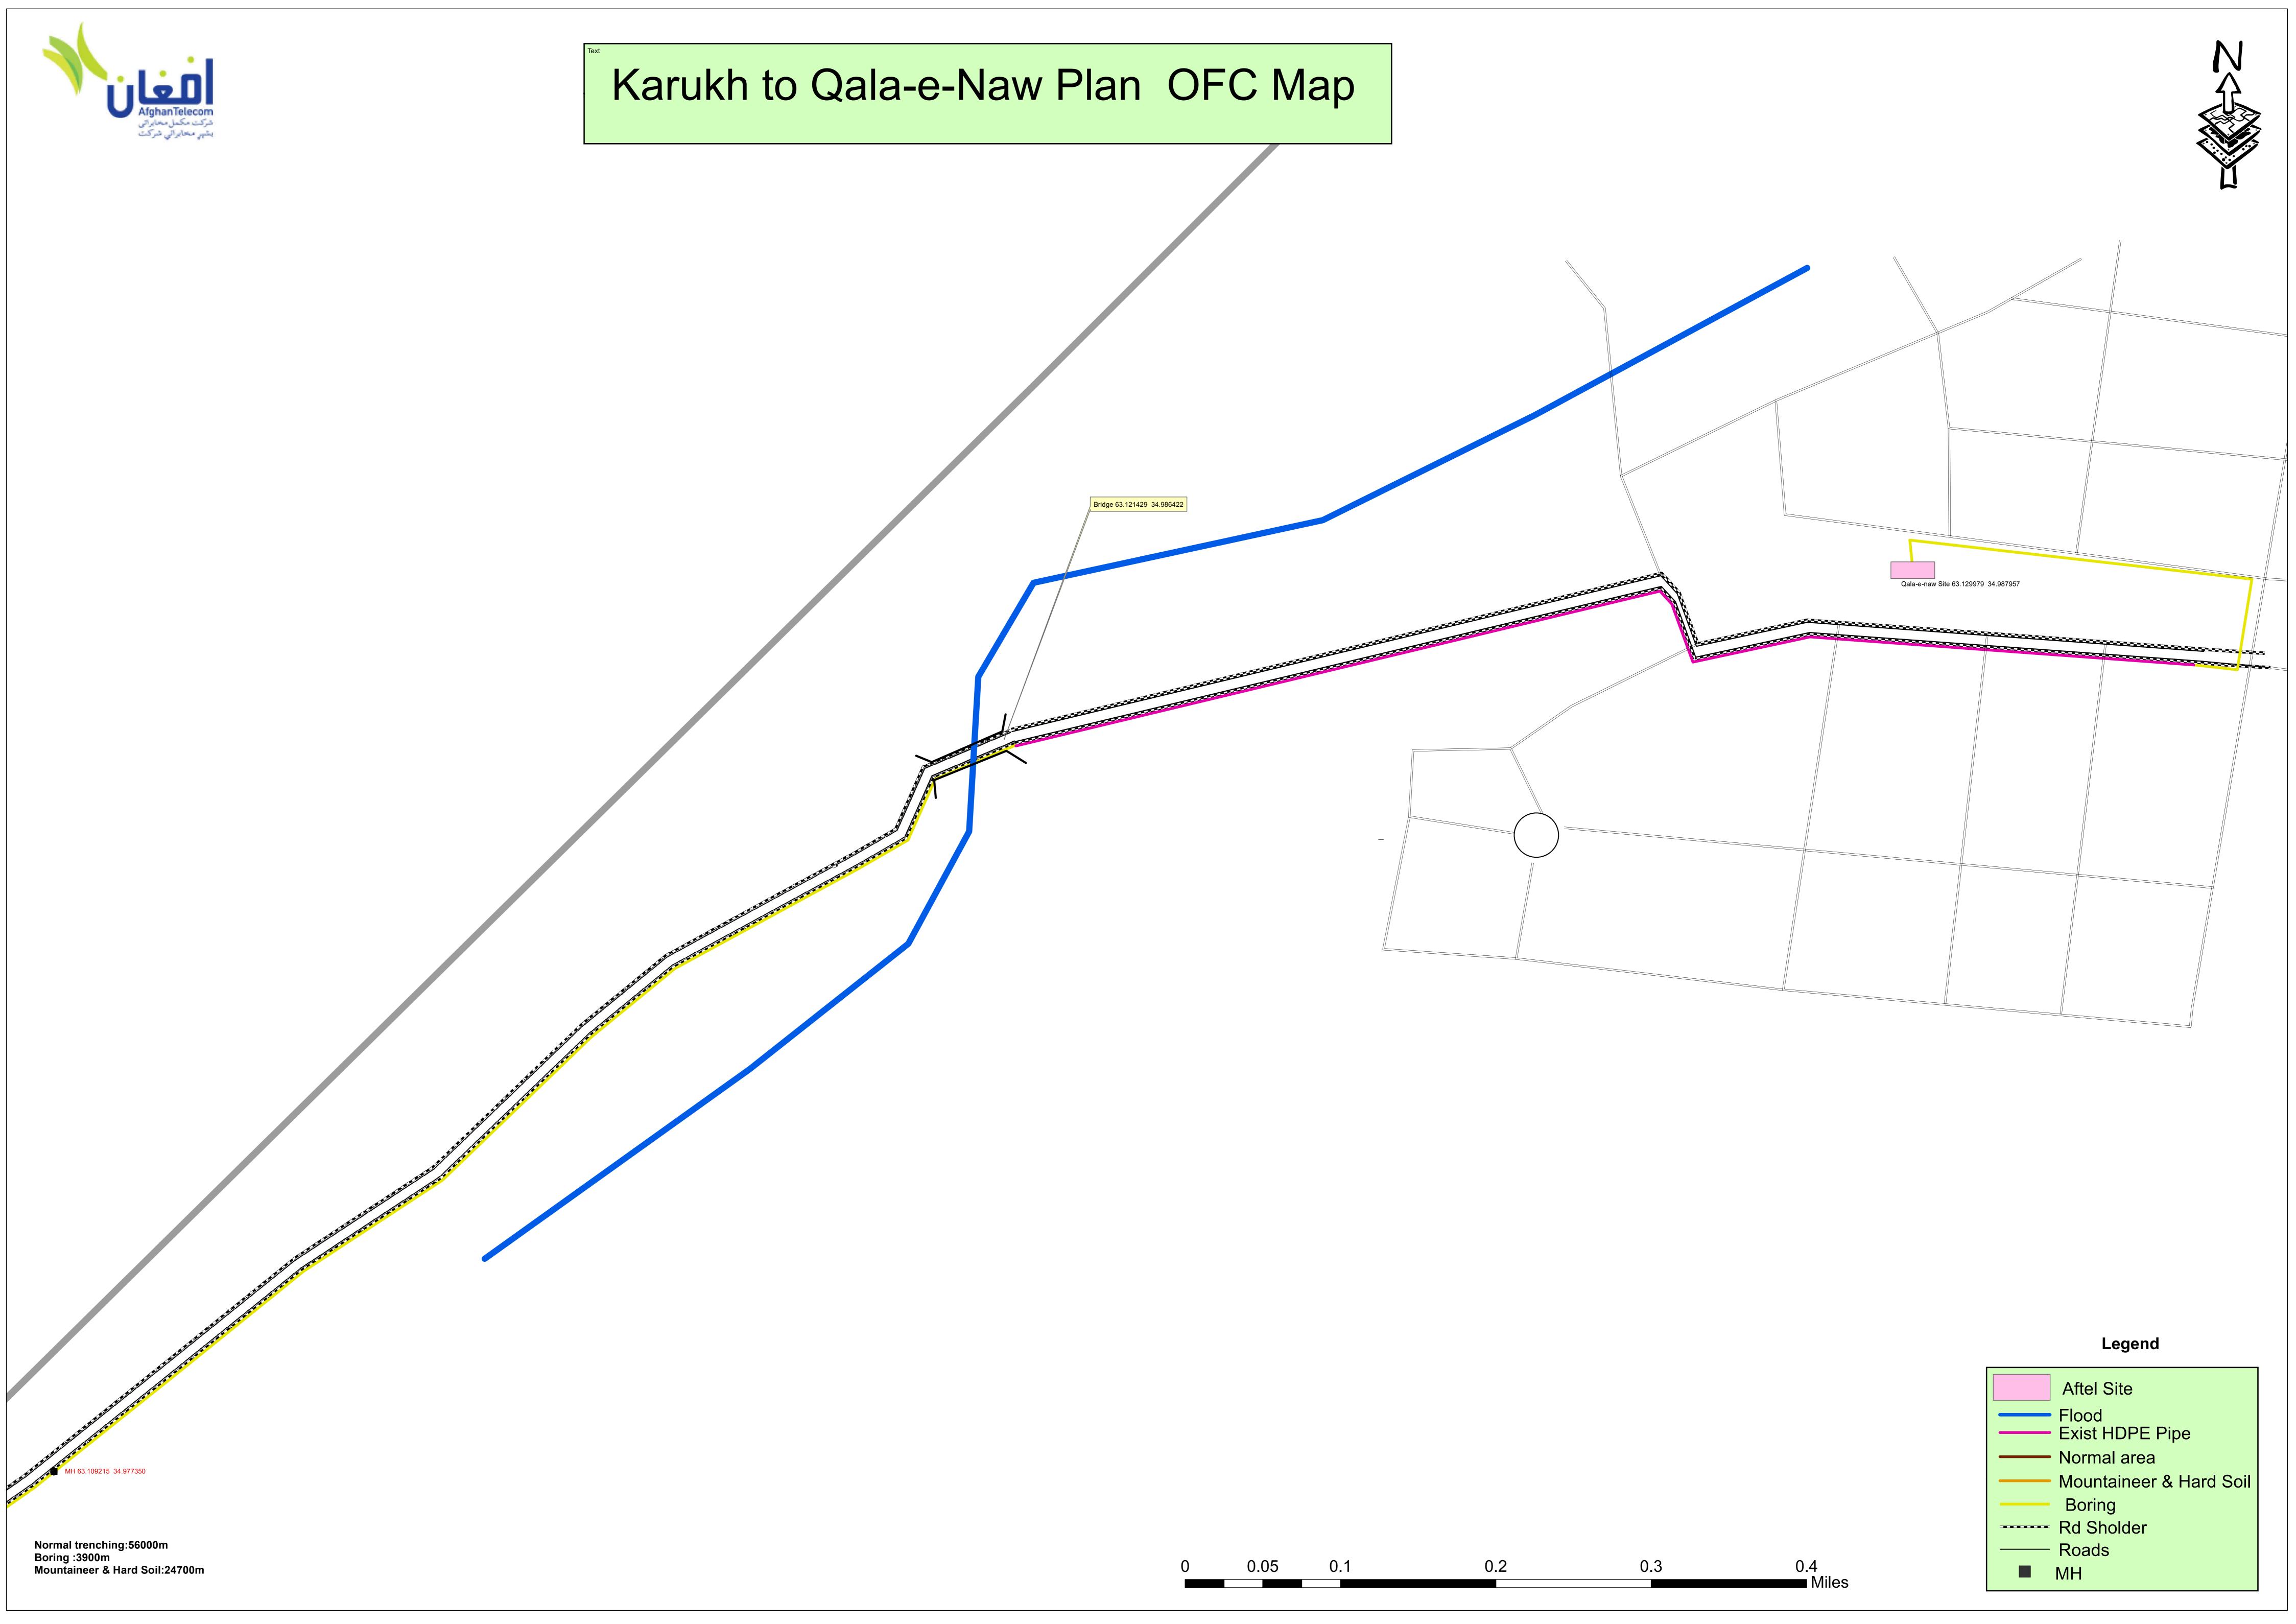

#### Legend

0.4 **■** Miles

0.2

0.05

63.110024 34.739377MH

0.3

Normal trenching:56000m Boring :3900m Mountaineer & Hard Soil:24700m