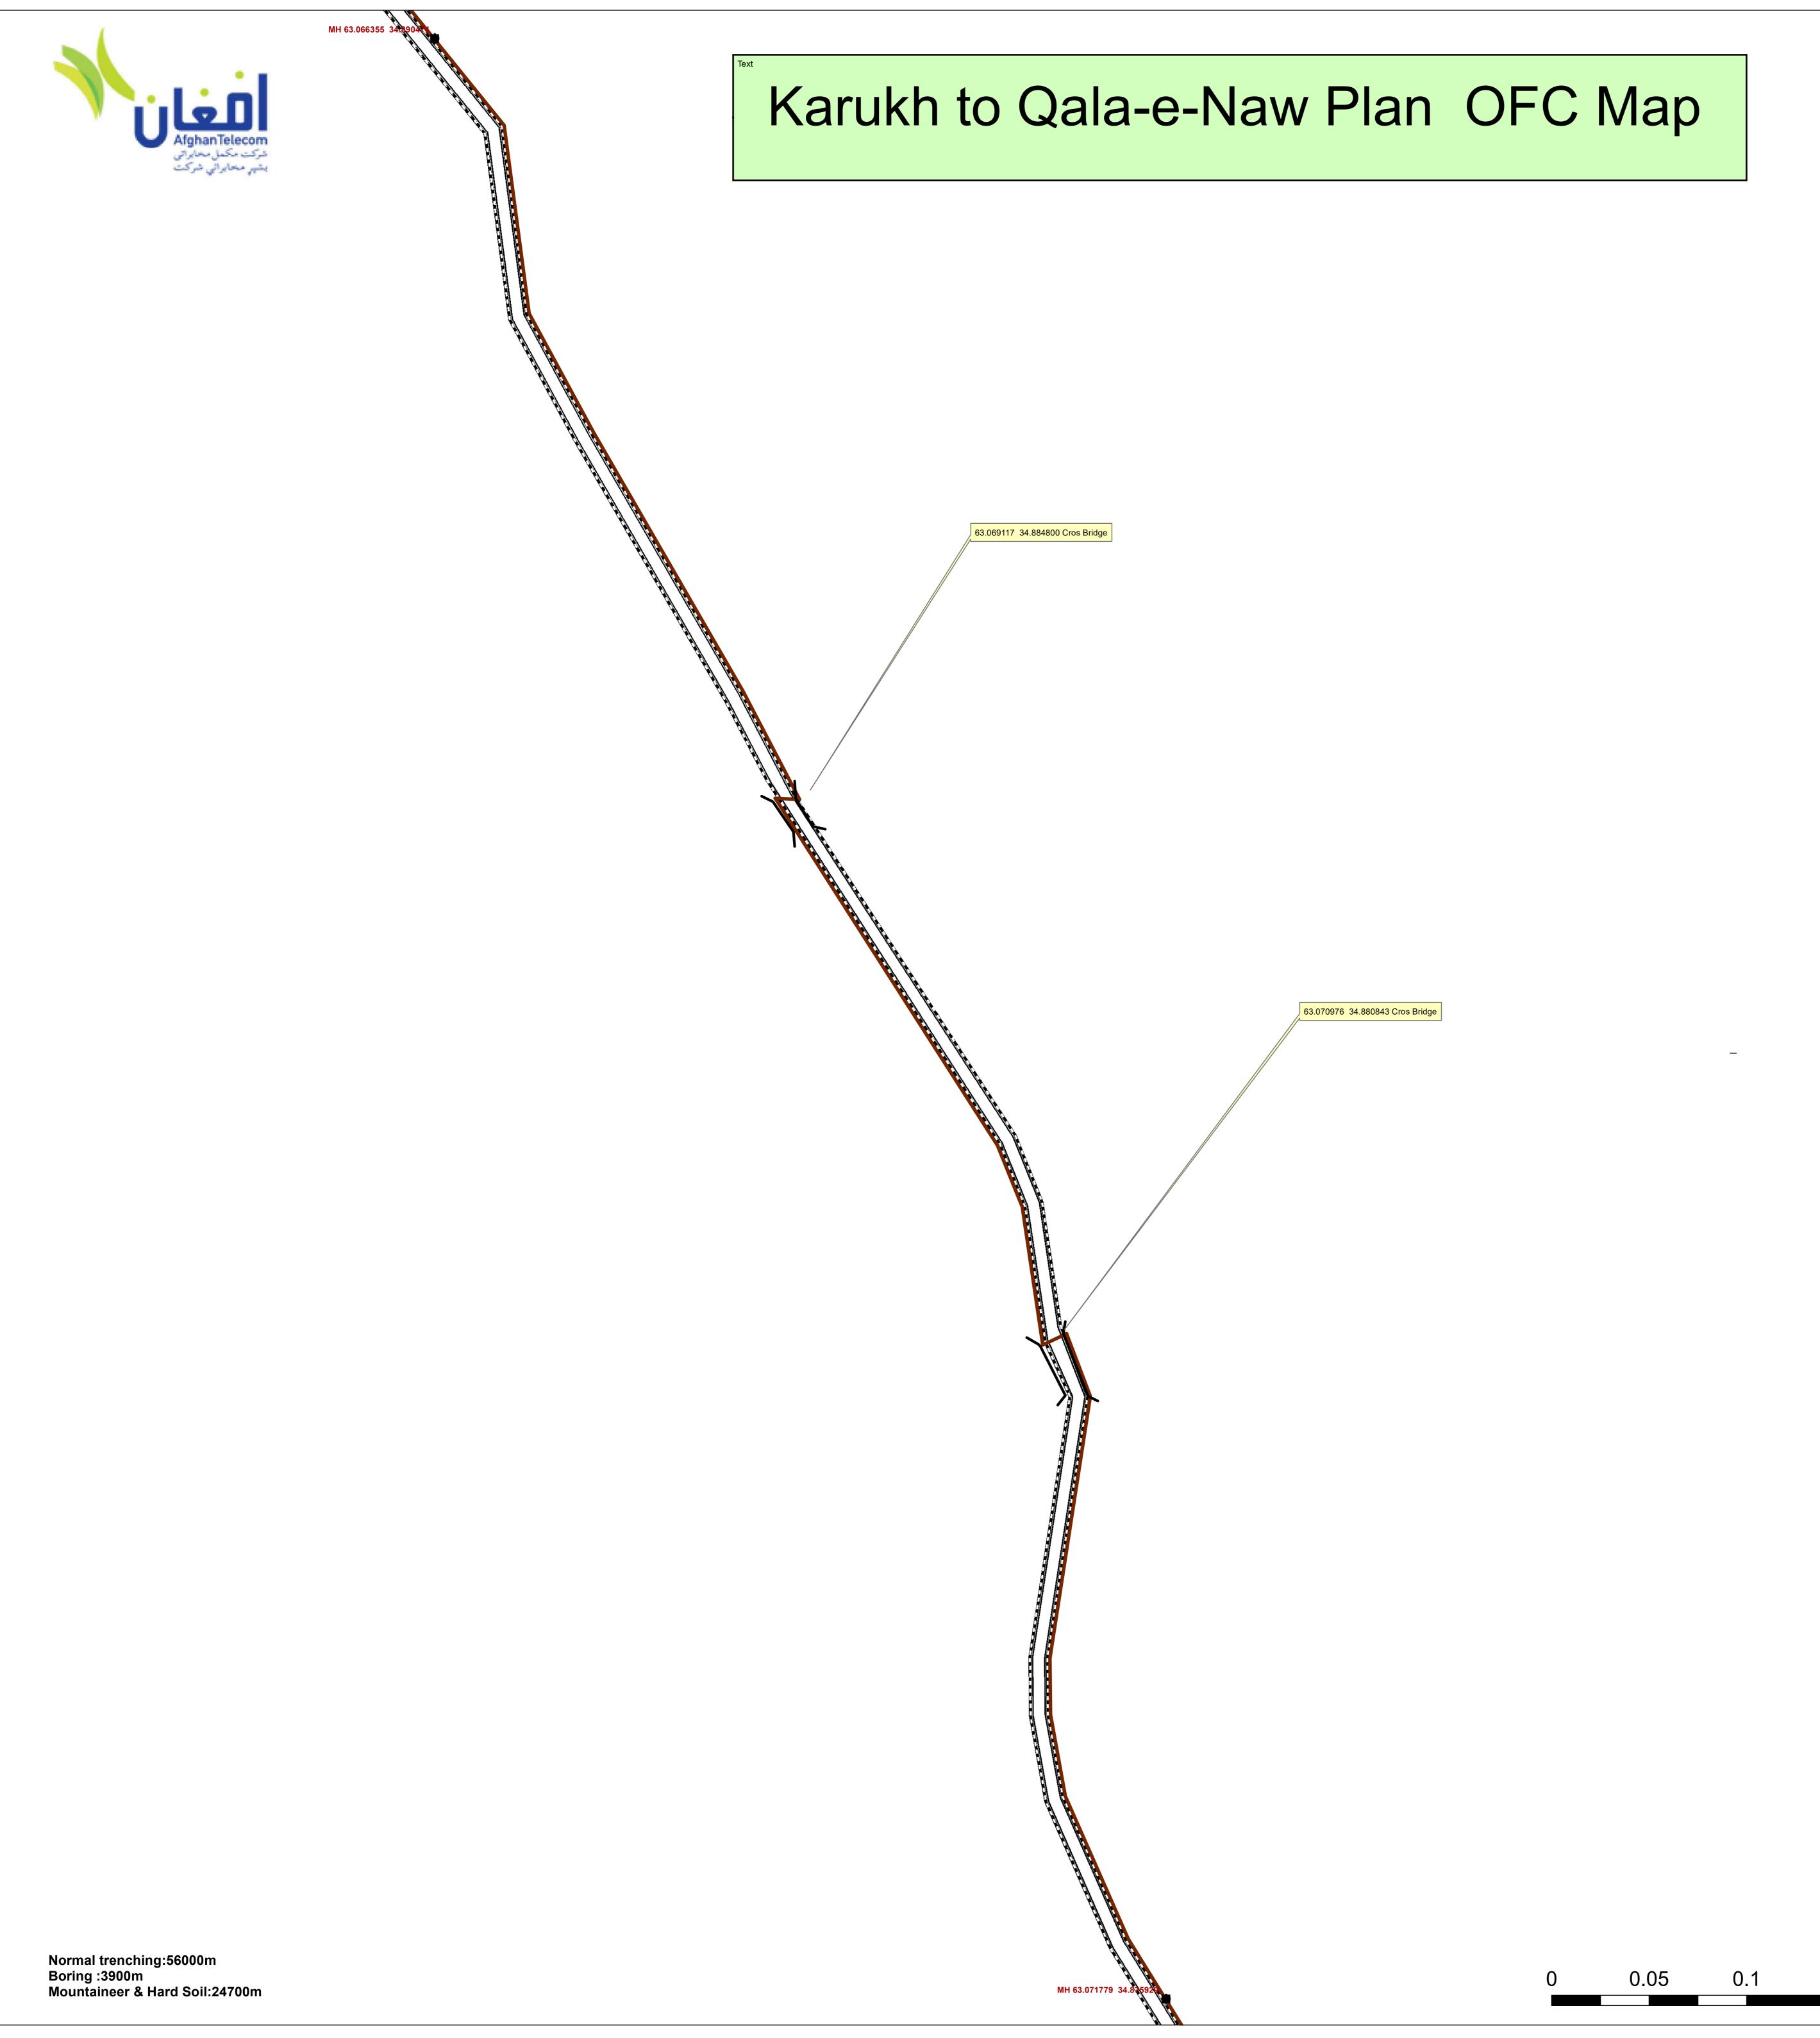

# Karukh to Qala-e-Naw Plan OFC Map

MH 63.104742 34.754142

#### Legend

0.4 **■** Miles

0.2

0.05

63.110024 34.739377MH

0.3

Normal trenching:56000m Boring :3900m Mountaineer & Hard Soil:24700m