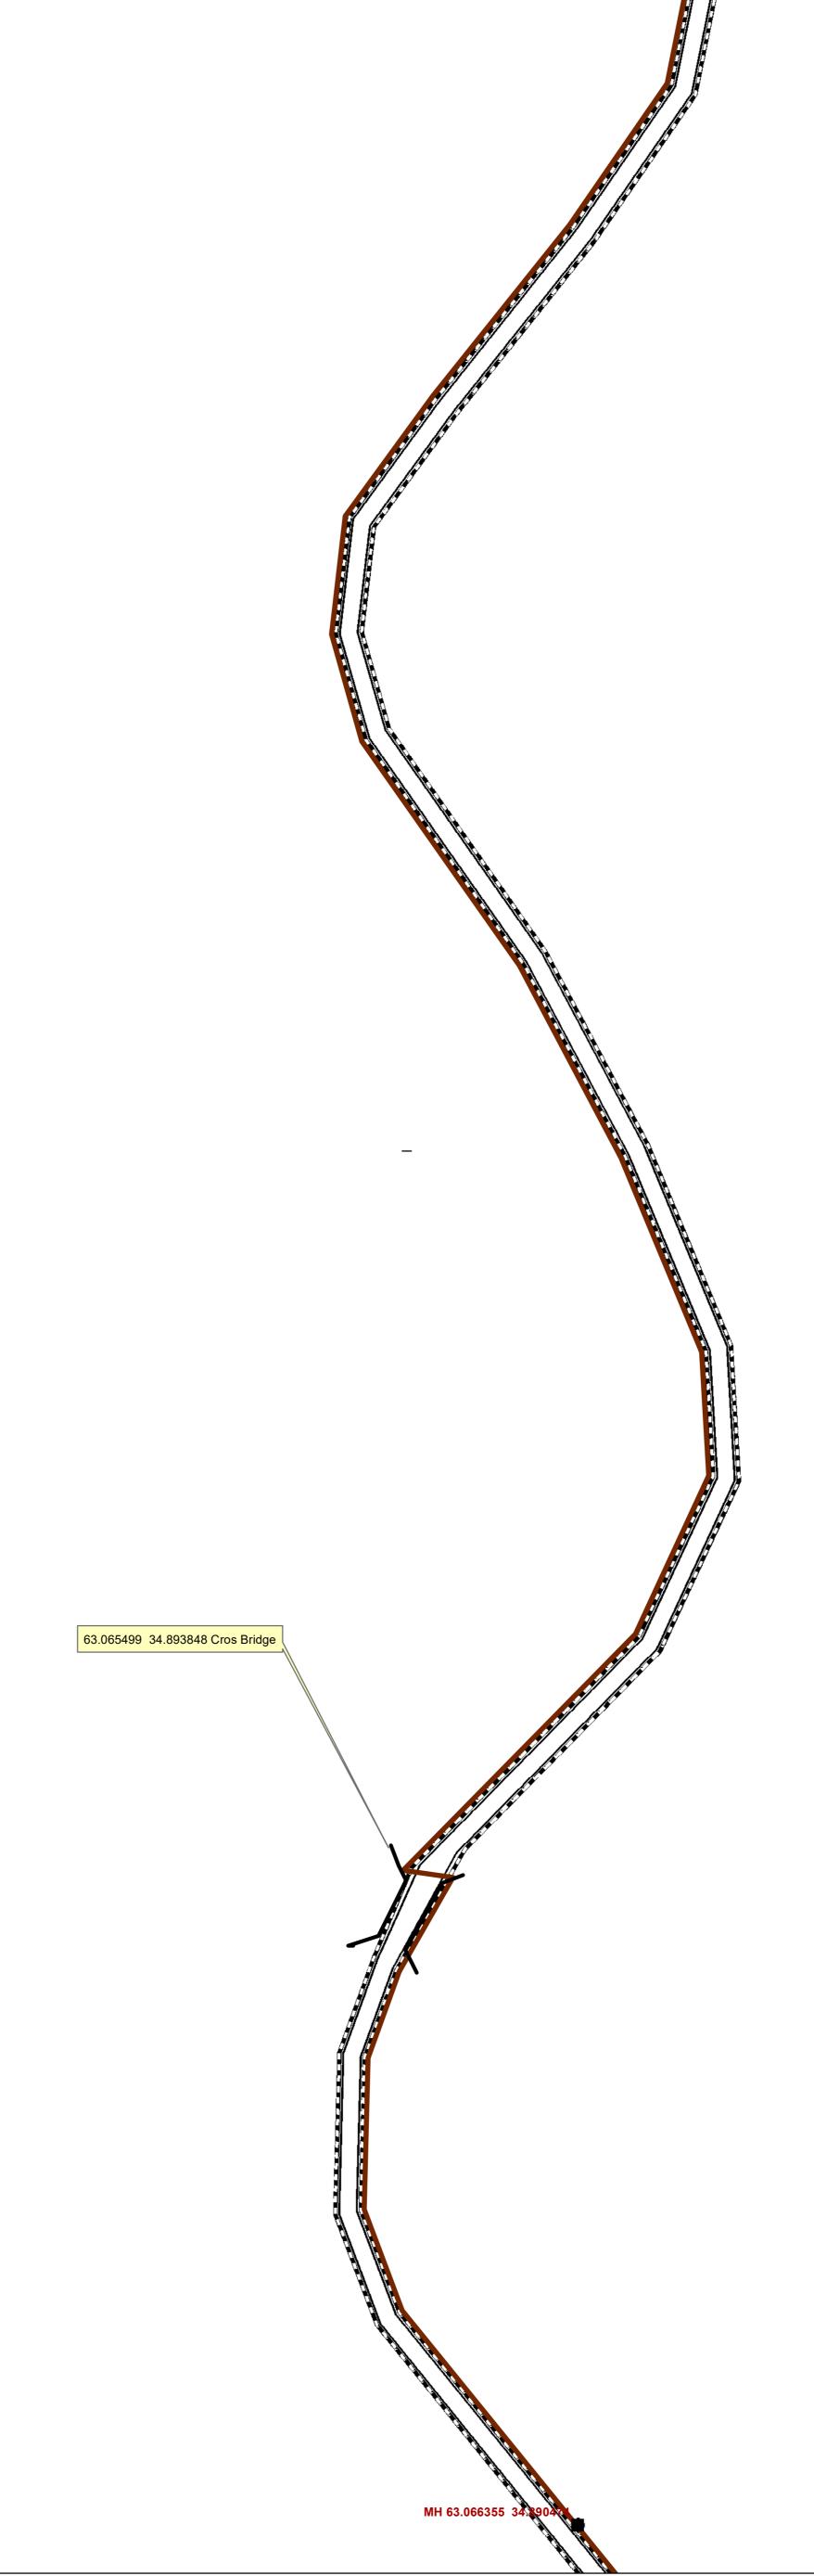

0.3

0.2

0.05

0.4 **■** Miles

0.2

Legend

MH 63.067224 34.904950

Normal trenching:56000m Boring :3900m Mountaineer & Hard Soil:24700m