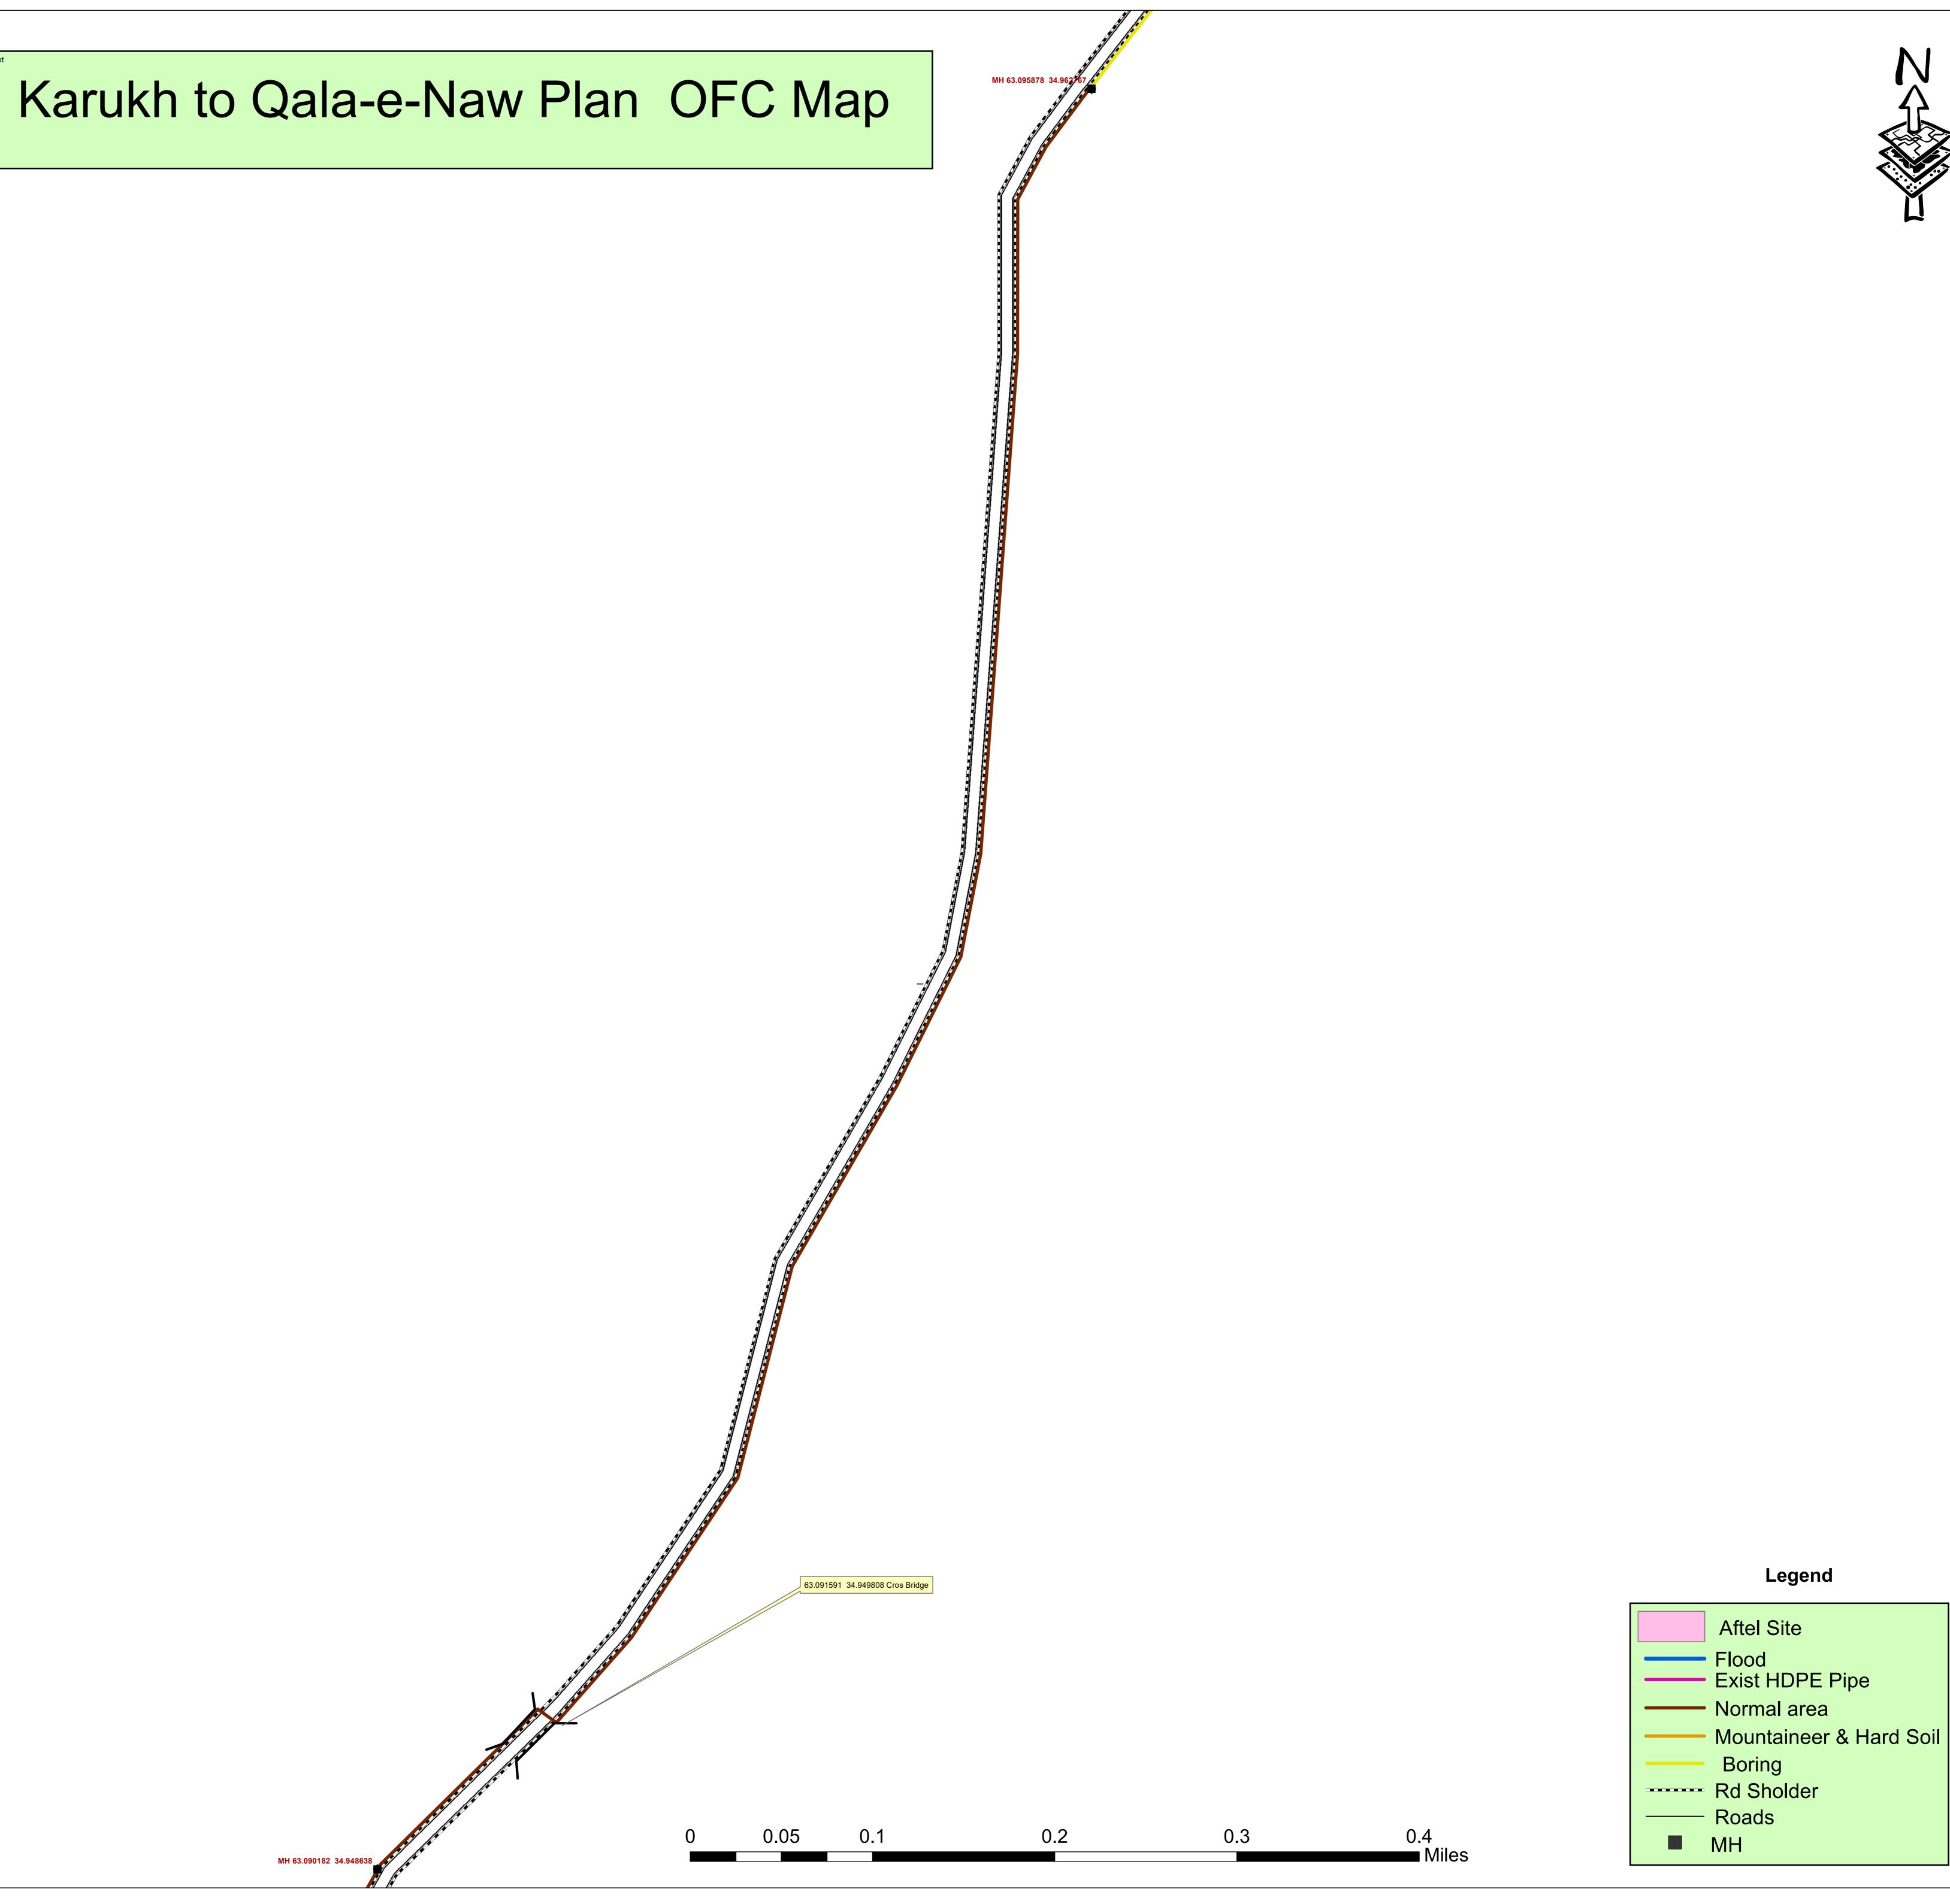

0.05

0.1

0.2

0.3

0.4 Mile

MH 63.073635 34.919499

Normal trenching:56000m Boring :3900m Mountaineer & Hard Soil:24700m

MH 63.095878 34.962 67