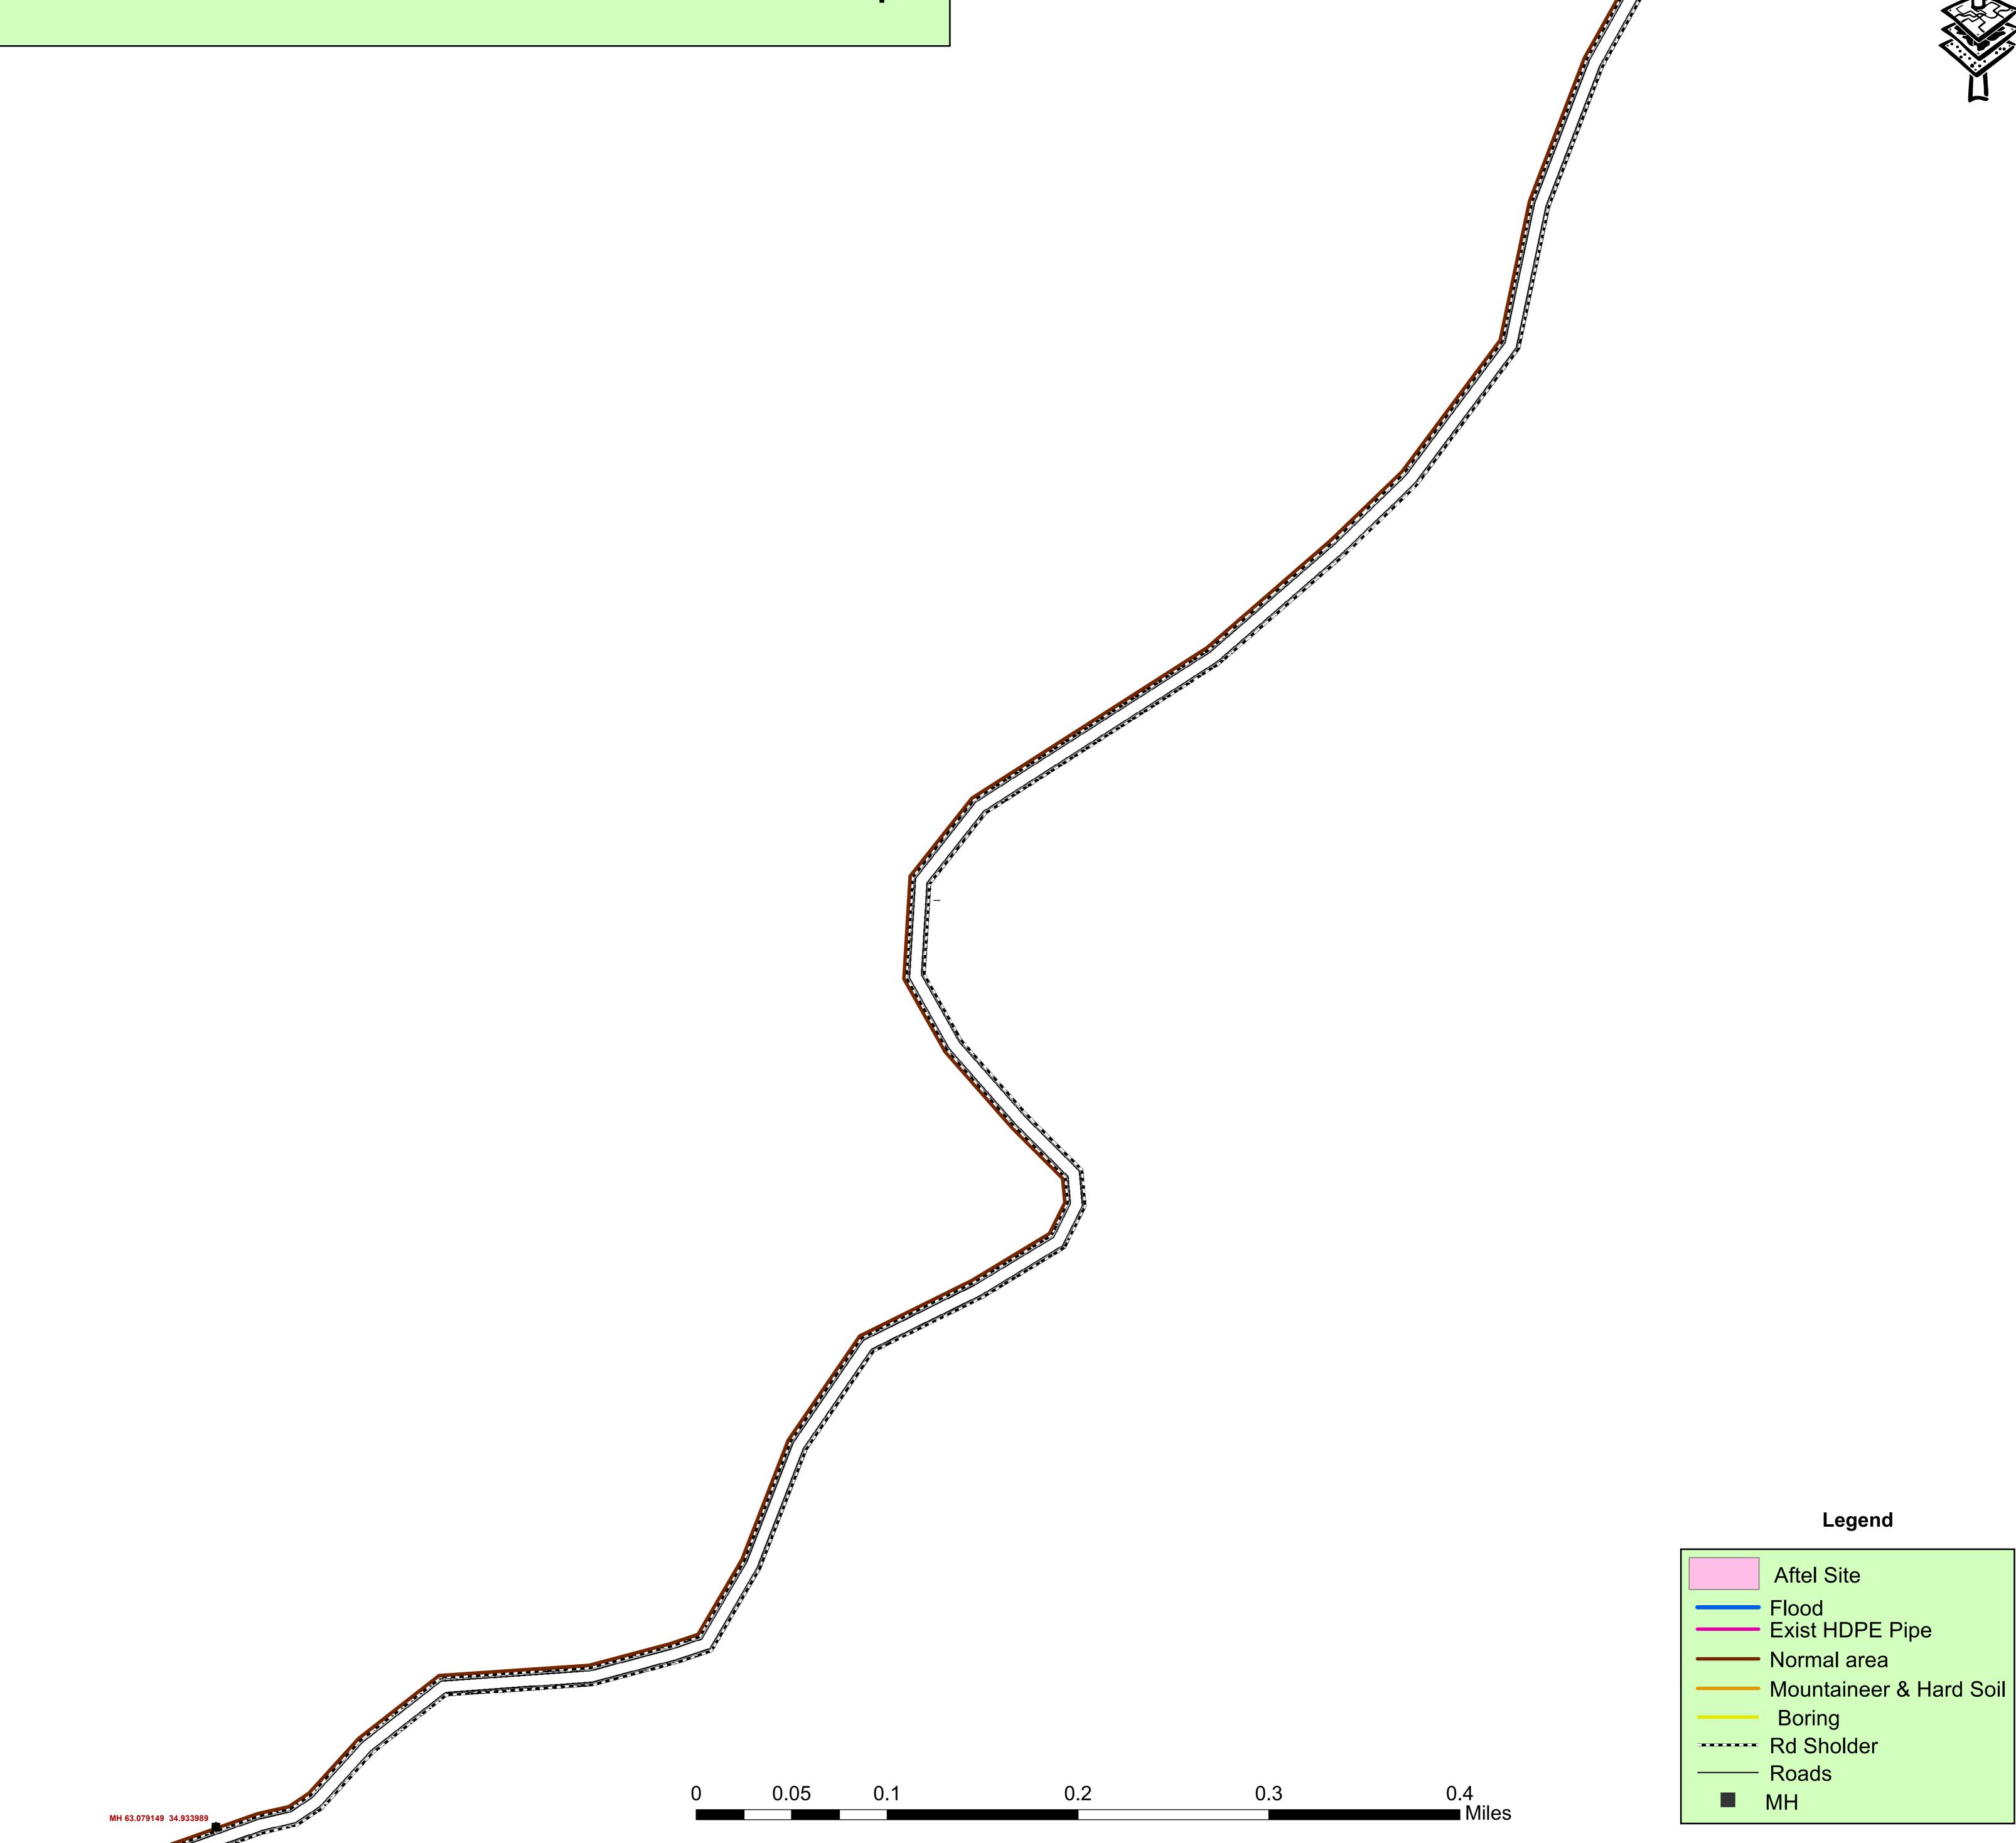

0.3

0.2

0.05

0.4 **■** Miles

0.2

Legend

MH 63.067224 34.904950

Normal trenching:56000m Boring :3900m Mountaineer & Hard Soil:24700m

0.05

0.1

0.2

0.3

0.4 Mile

MH 63.073635 34.919499

Normal trenching:56000m Boring :3900m Mountaineer & Hard Soil:24700m

MH 63.095878 34.962 67