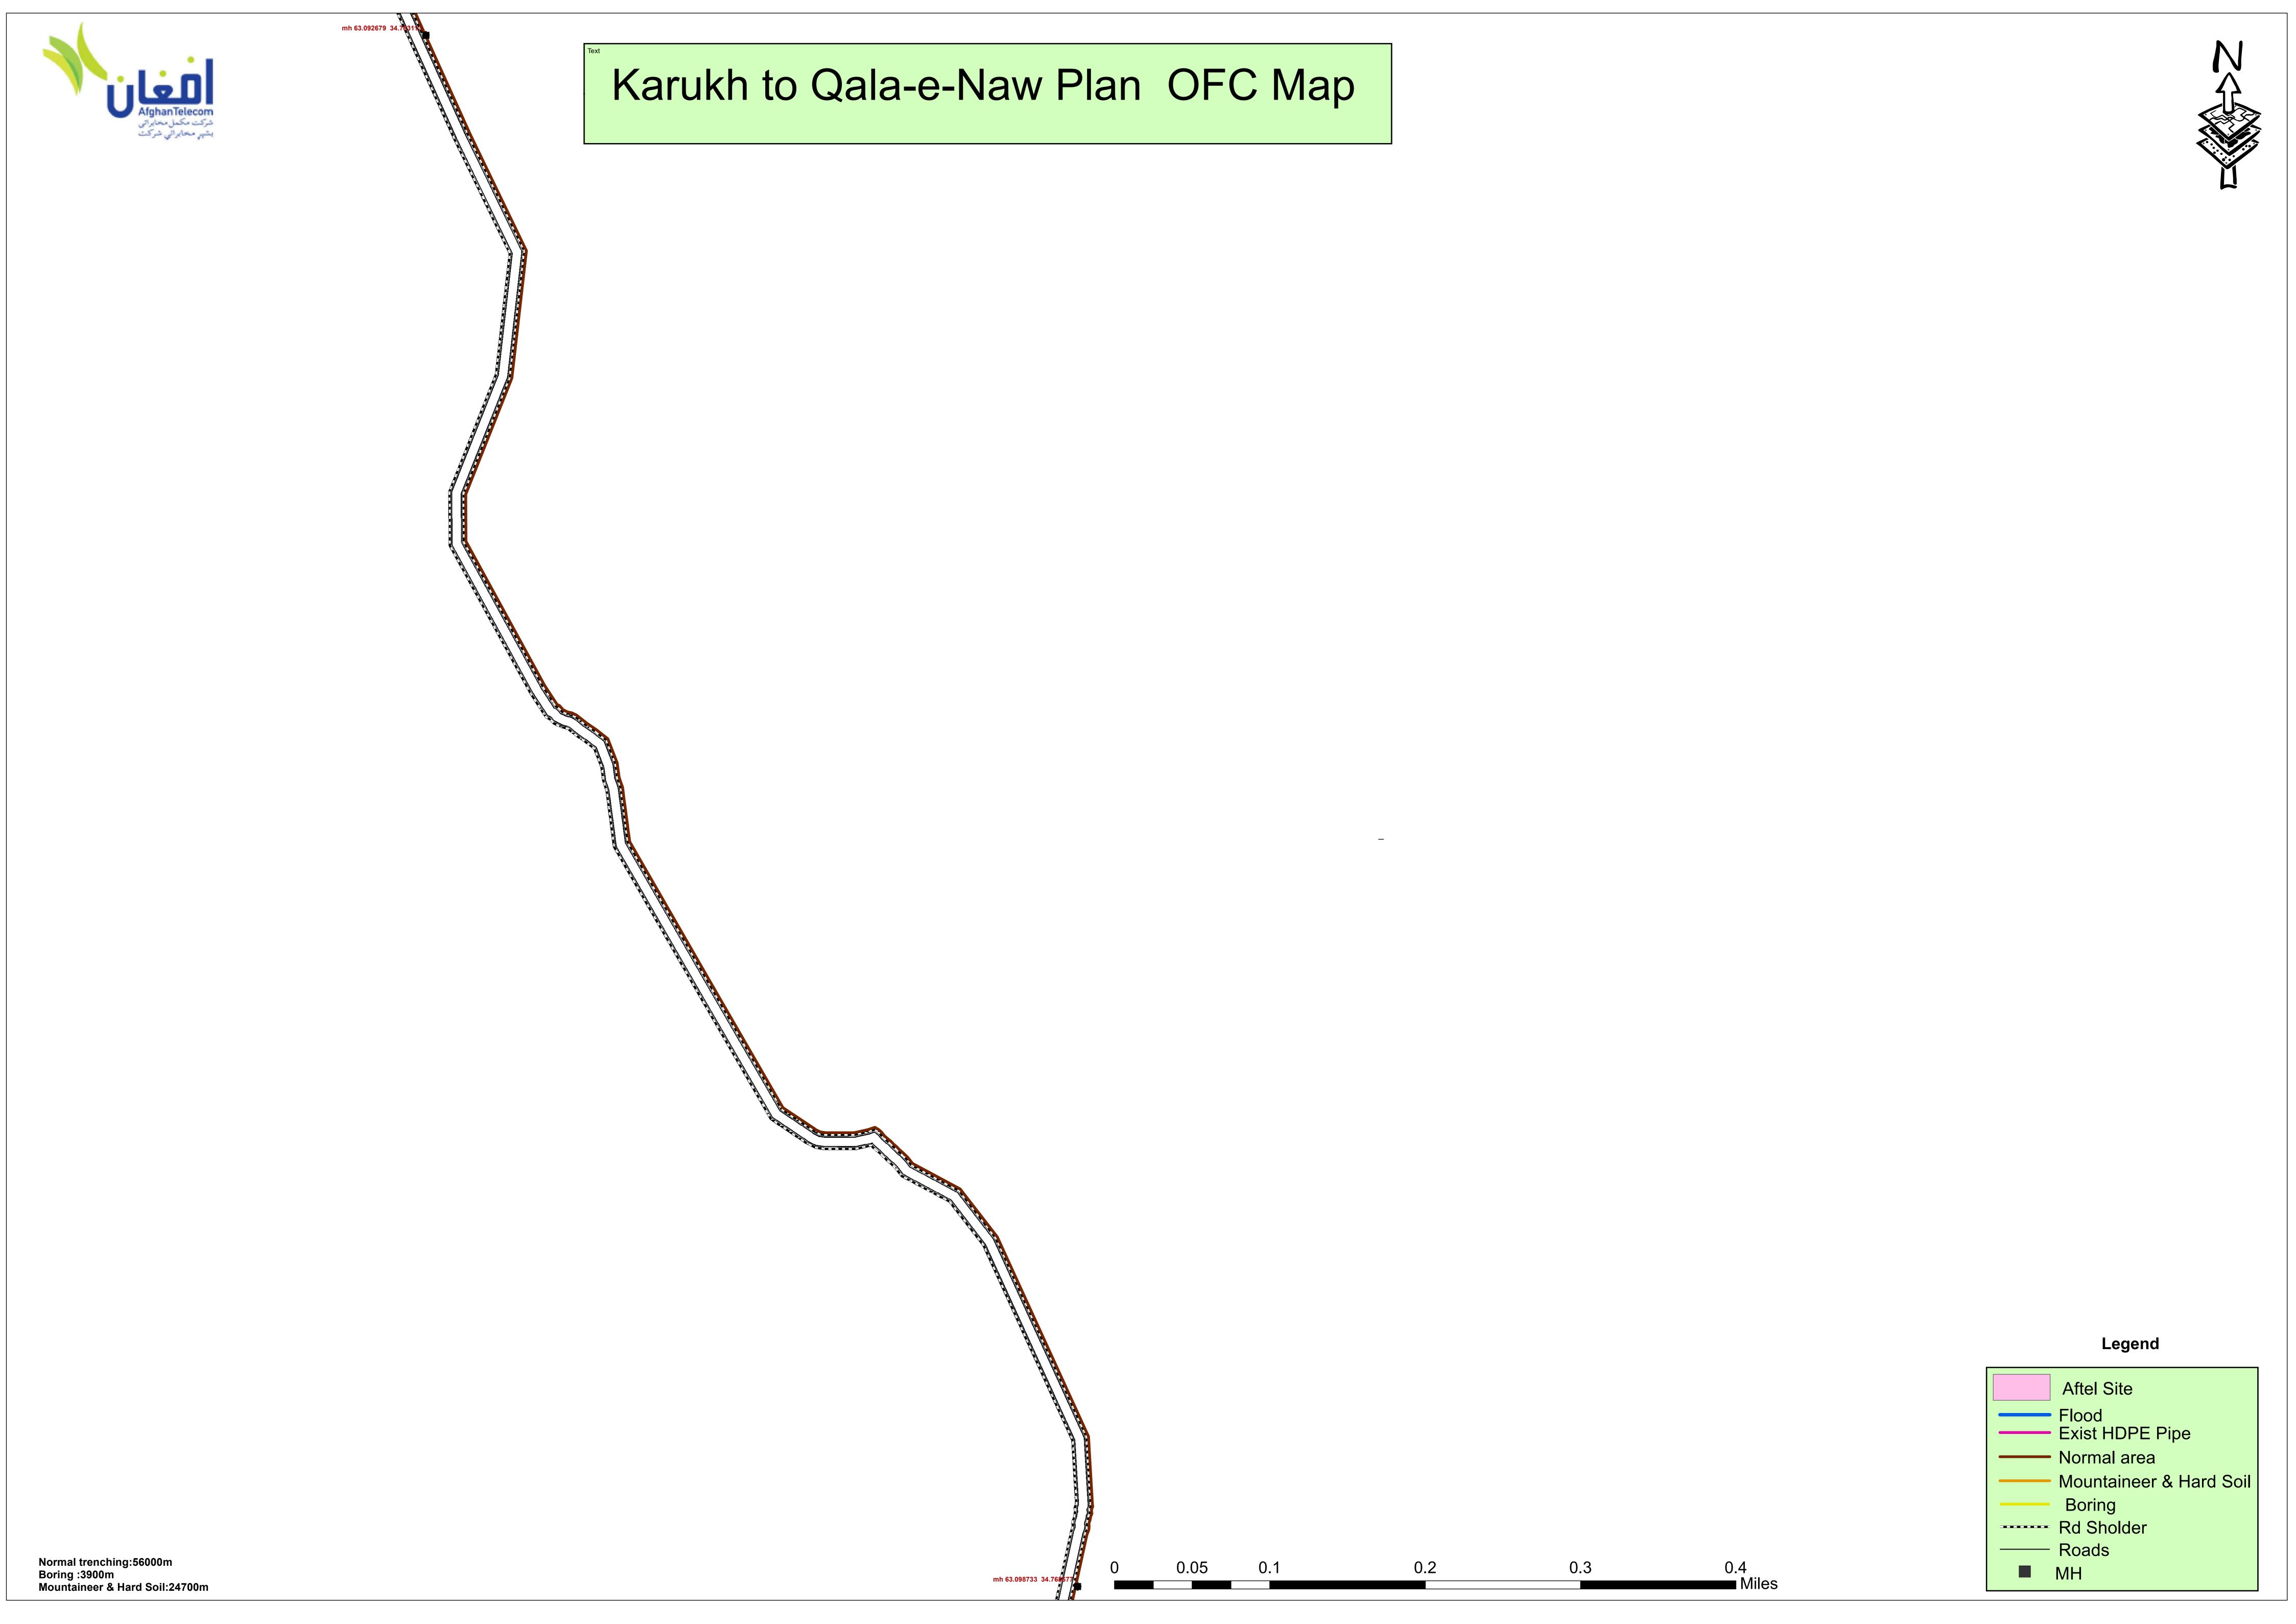

# Karukh to Qala-e-Naw Plan OFC Map

MH 63.104742 34.754142

#### Legend

0.4 **■** Miles

0.2

0.05

63.110024 34.739377MH

0.3

Normal trenching:56000m Boring :3900m Mountaineer & Hard Soil:24700m