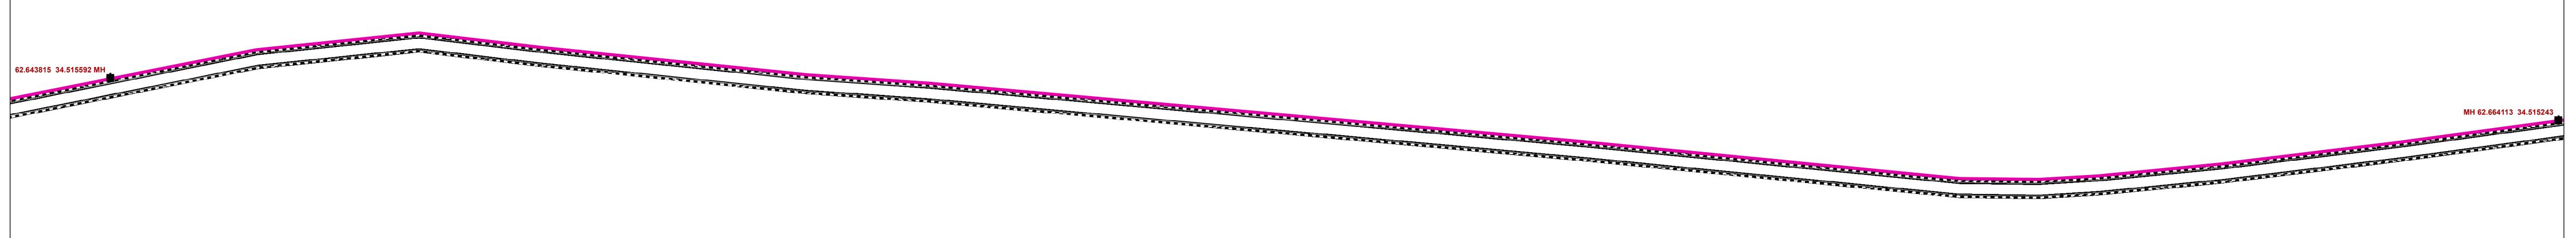

MH 63.069647 34.557623

MH 63.121325 34.592507

Legend

MH 63.119629 34.621909

Normal trenching:56000m Boring :3900m Mountaineer & Hard Soil:24700m

MH 63.123727 34.680566