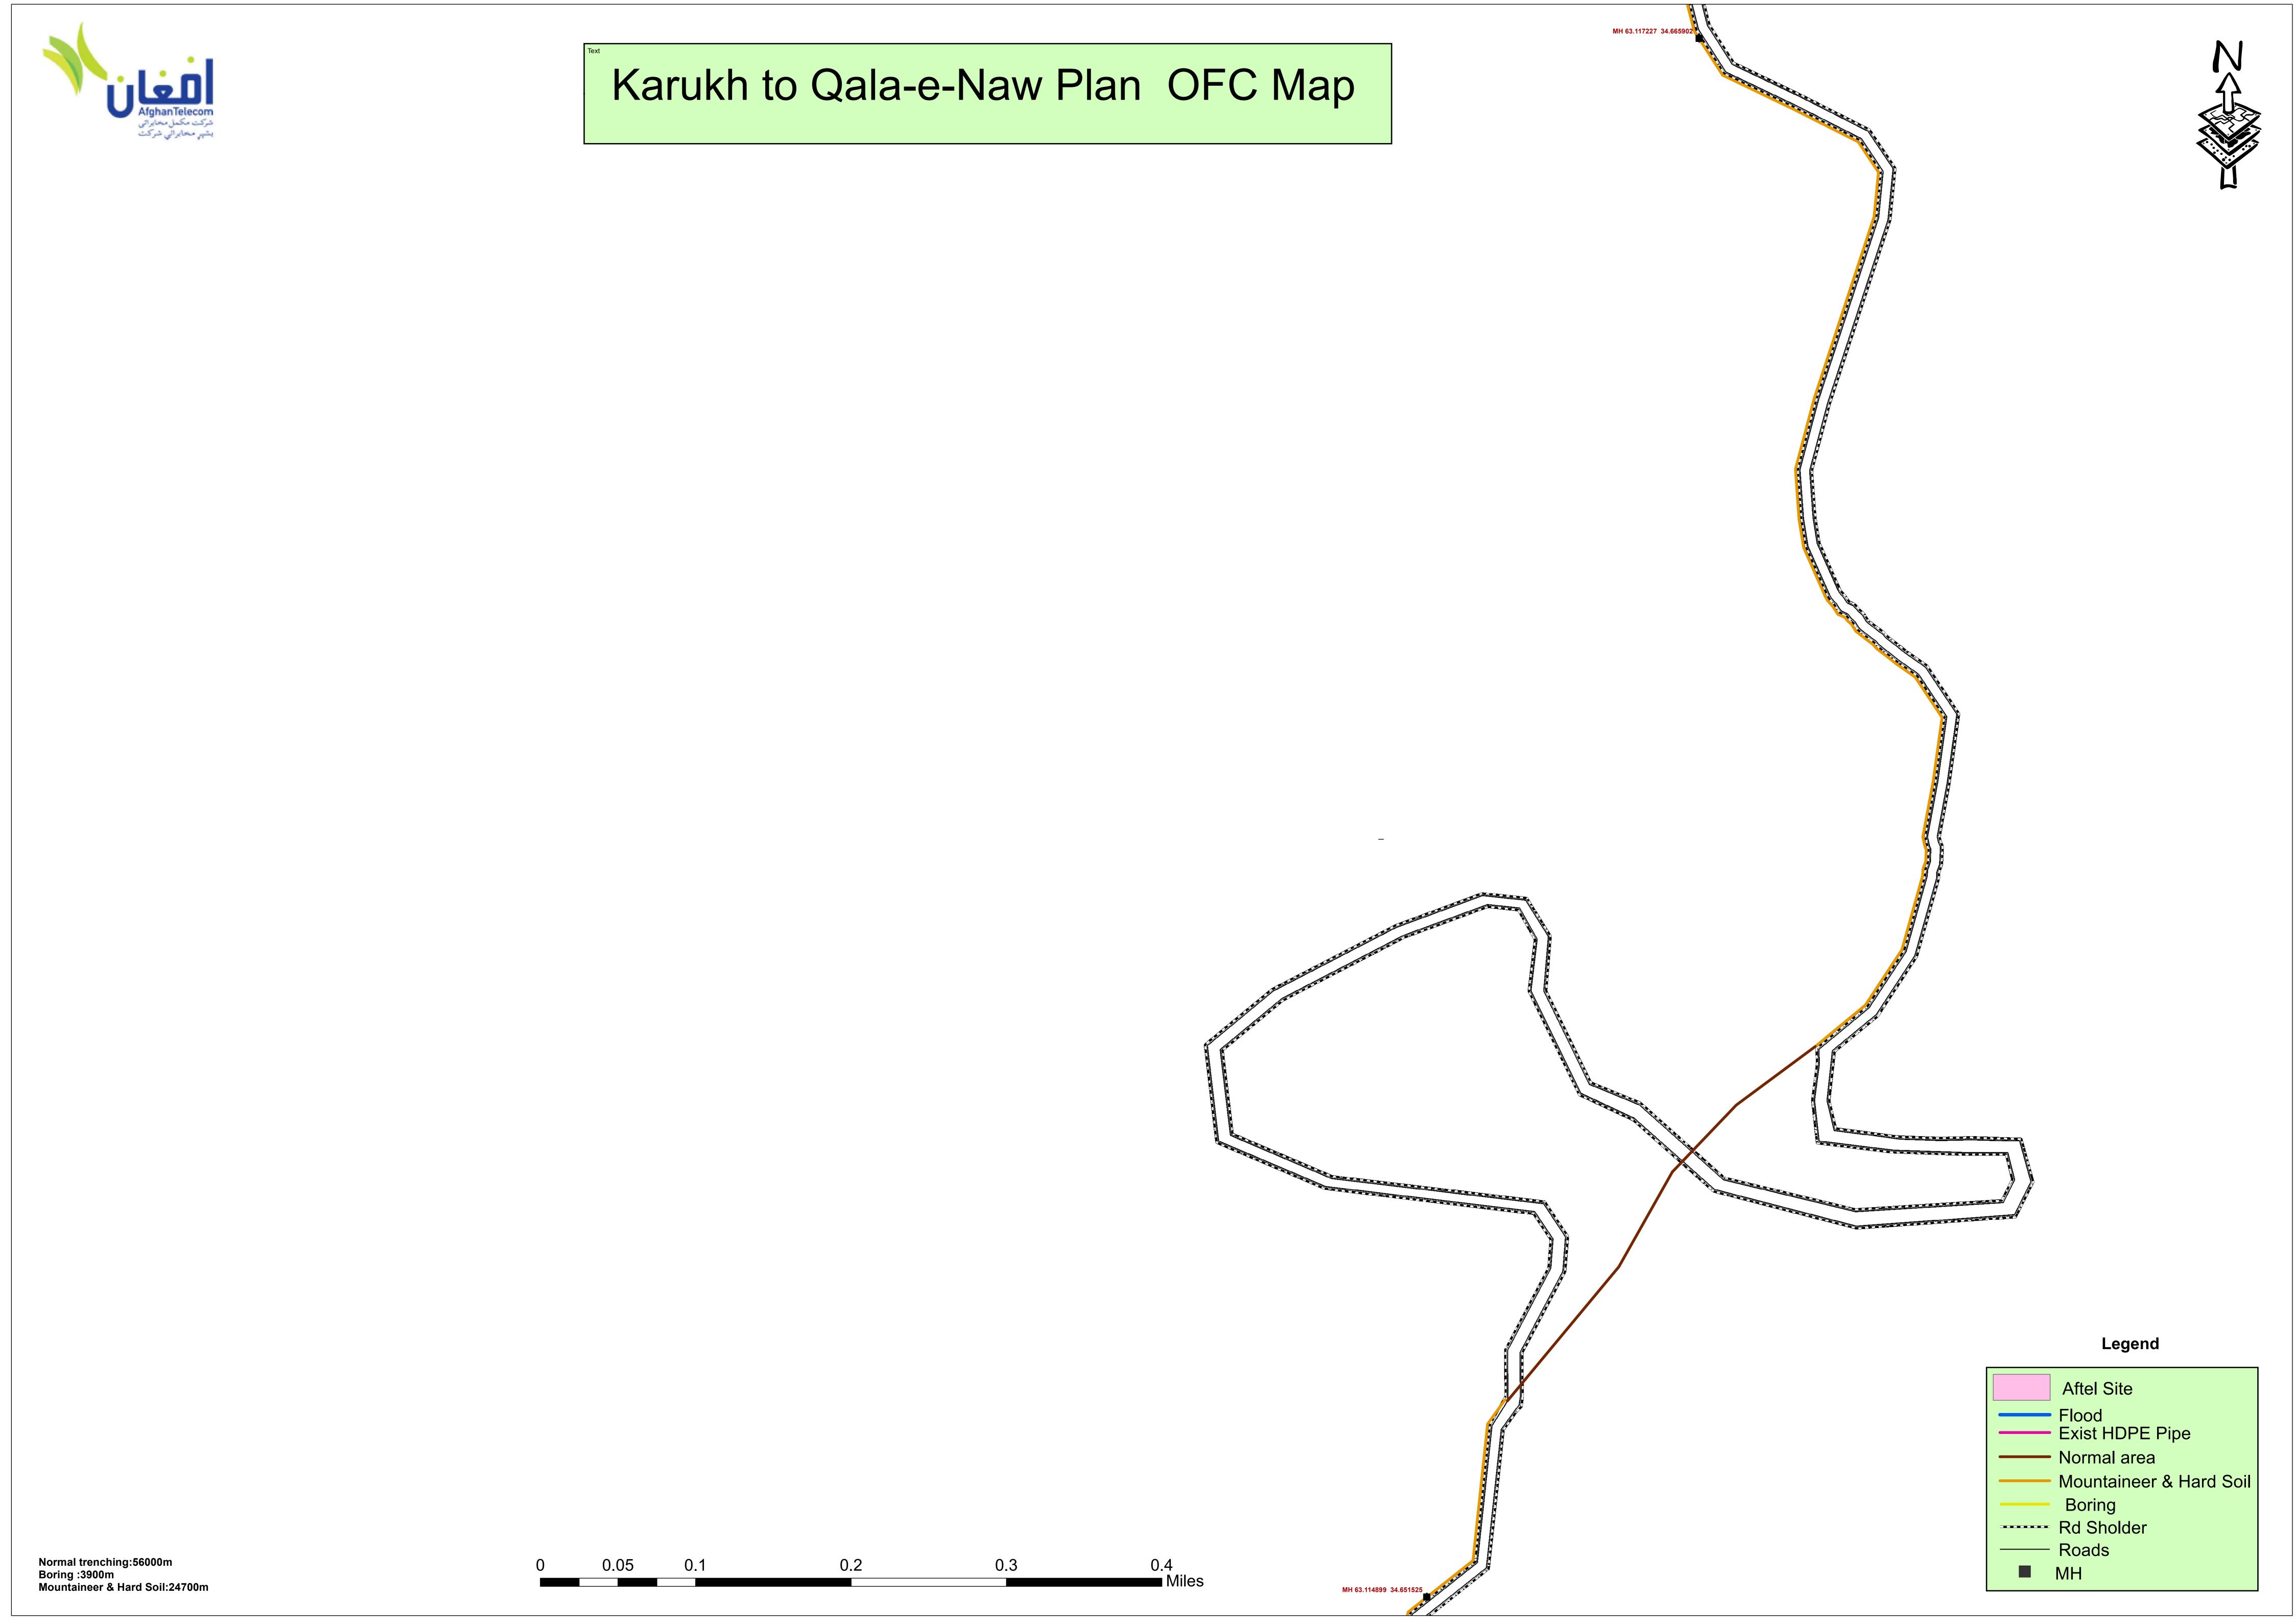

# Aftel Site Flood Exist HDPE Pipe Normal area Mountaineer & Hard Soil ---- Boring Rd Sholder ----- Roads

MH 62.785741 34.540550

AHGLASSIS MANITI

NICHOS LINES

Normal trenching:56000m Boring :3900m Mountaineer & Hard Soil:24700m

0 0.05 0.1 0.2 0.3 0.4 Mile

WICHON MADE

Normal trenching:56000m Boring :3900m Mountaineer & Hard Soil:24700m

0 0.05 0.1 0.2 0.3 0.4 Mile

NI SCANIE A SANIE

Normal trenching:56000m

Boring:3900m

Mountaineer & Hard Soil:24700m

MH 63.069647 34.557623

MH 63.121325 34.592507

Legend

MH 63.119629 34.621909

Normal trenching:56000m Boring :3900m Mountaineer & Hard Soil:24700m

MH 63.123727 34.680566