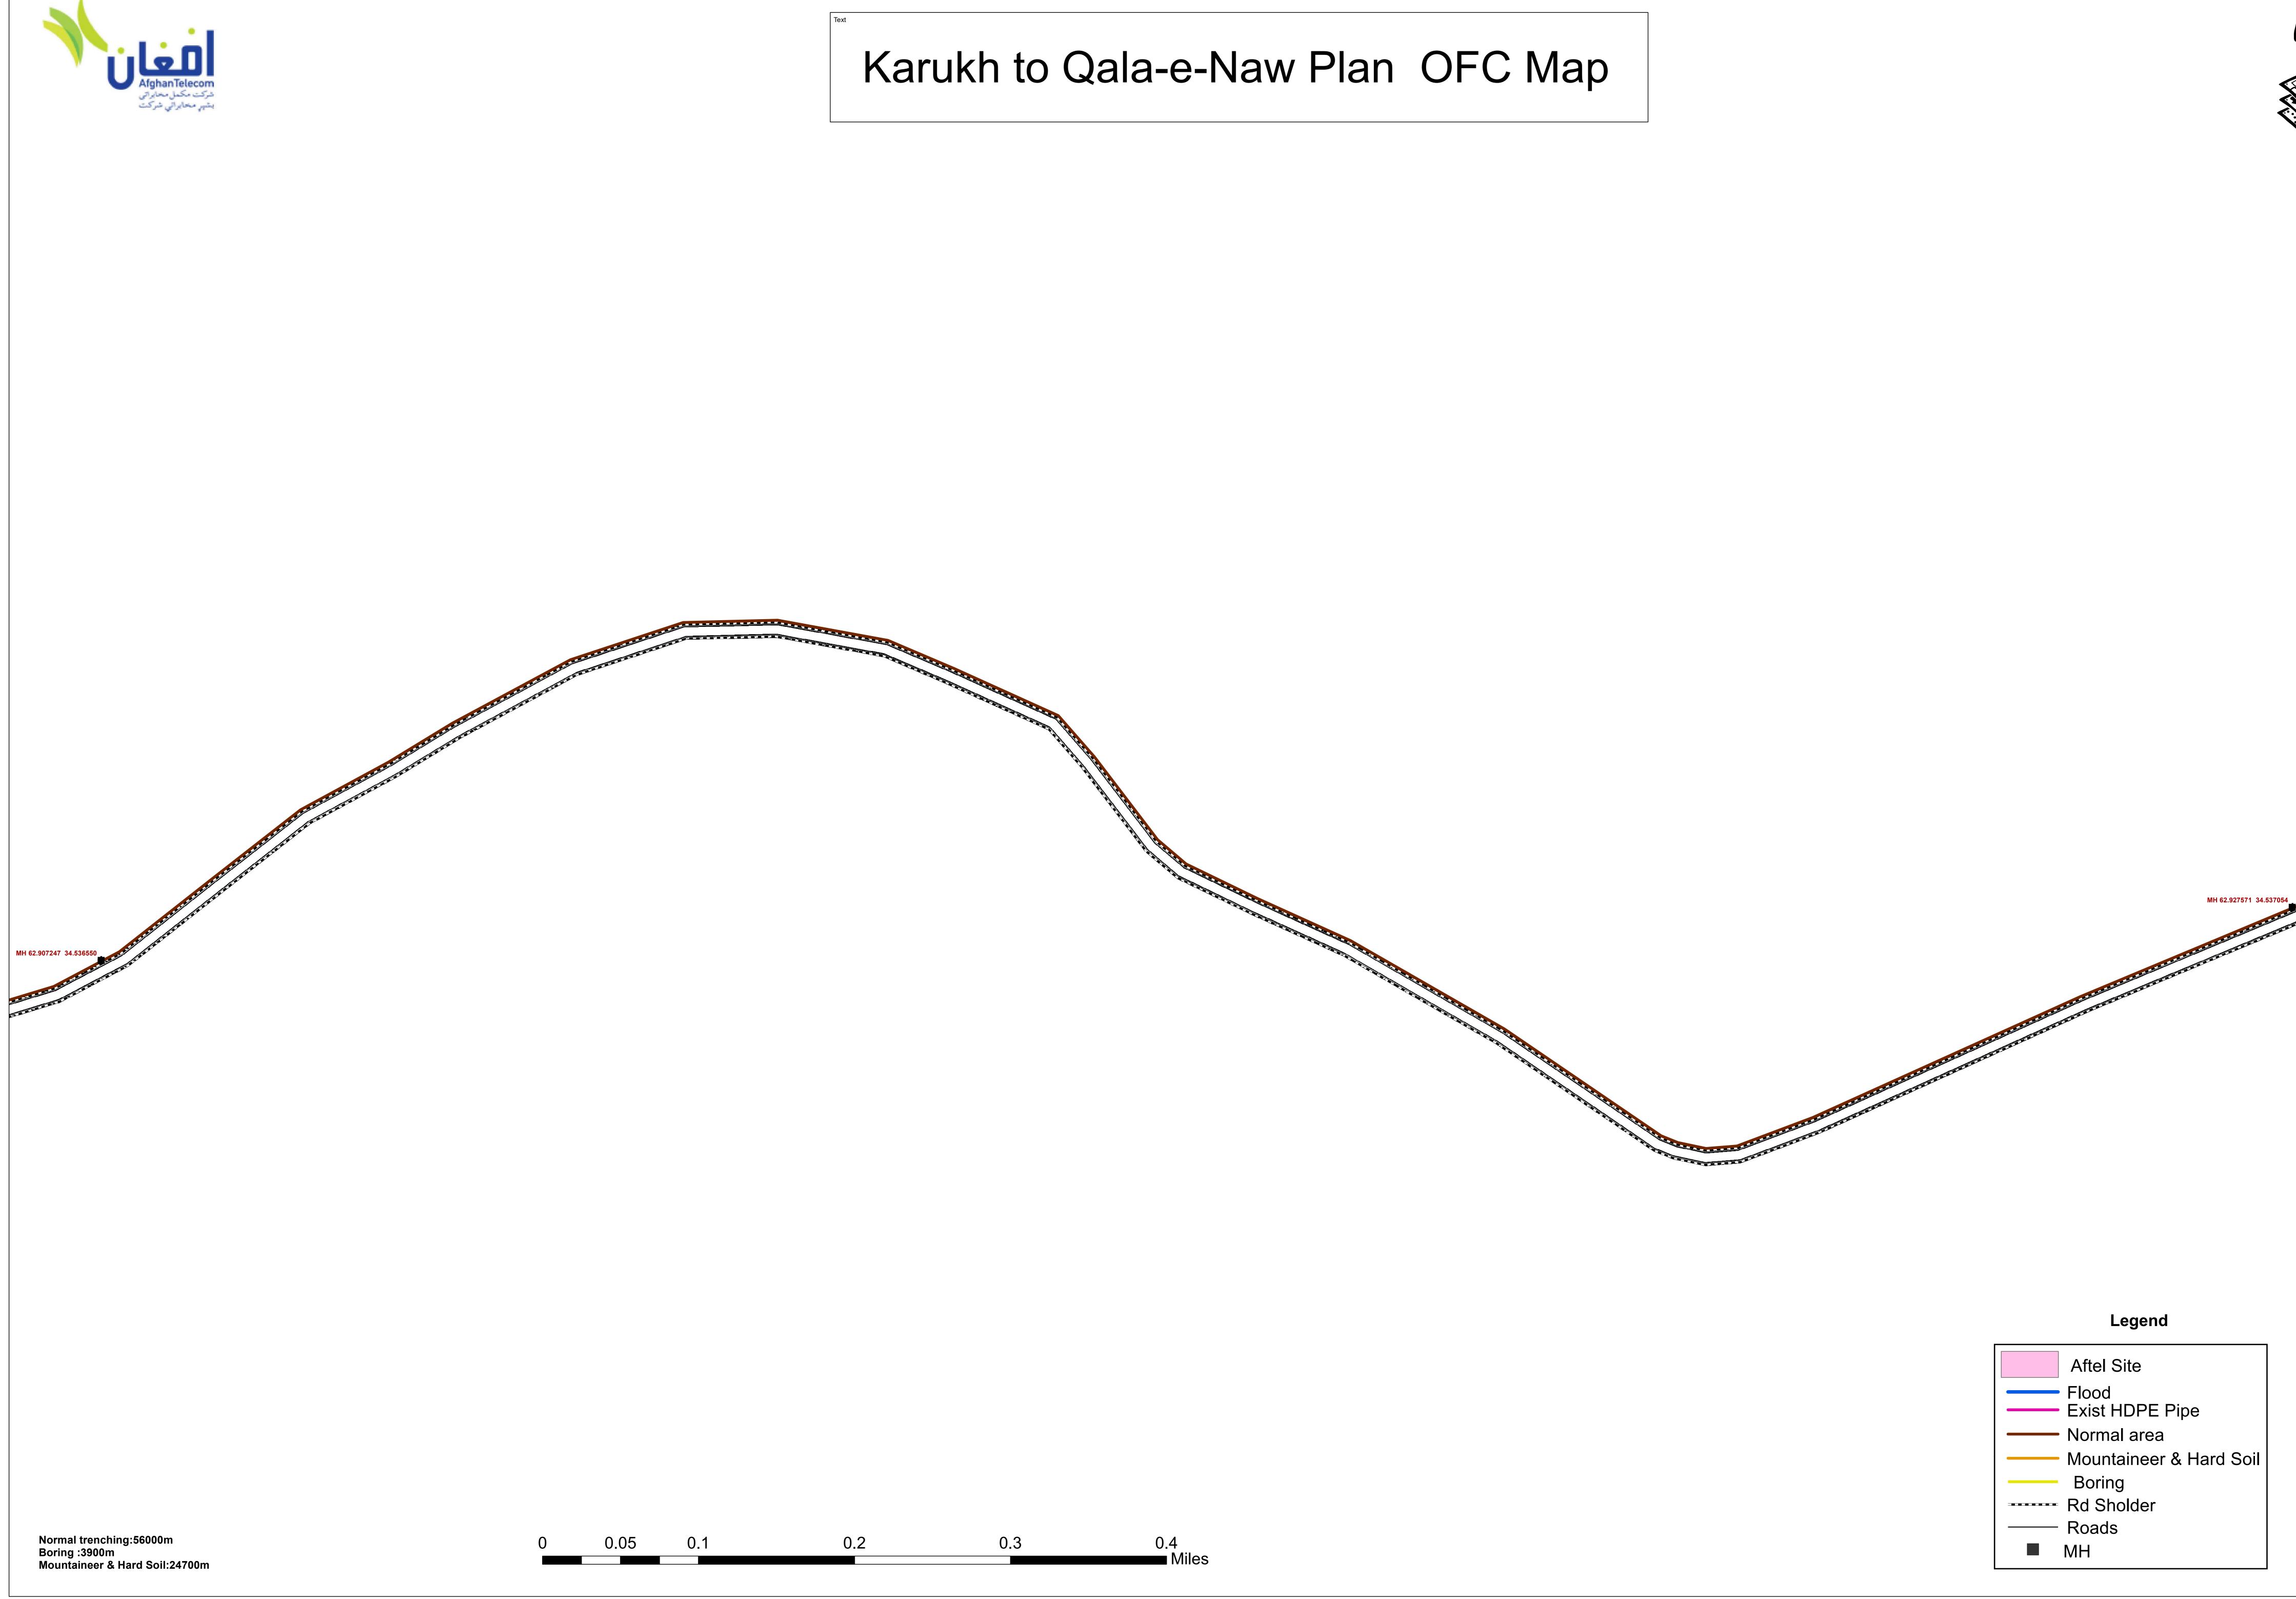

# Aftel Site Flood Exist HDPE Pipe Normal area Mountaineer & Hard Soil ---- Boring Rd Sholder ----- Roads

MH 62.785741 34.540550

AHGLASSIS MANITI

NICHOS LINES

Normal trenching:56000m Boring :3900m Mountaineer & Hard Soil:24700m

MH 63.069647 34.557623

MH 63.121325 34.592507

Legend

MH 63.119629 34.621909

Normal trenching:56000m Boring :3900m Mountaineer & Hard Soil:24700m

MH 63.123727 34.680566