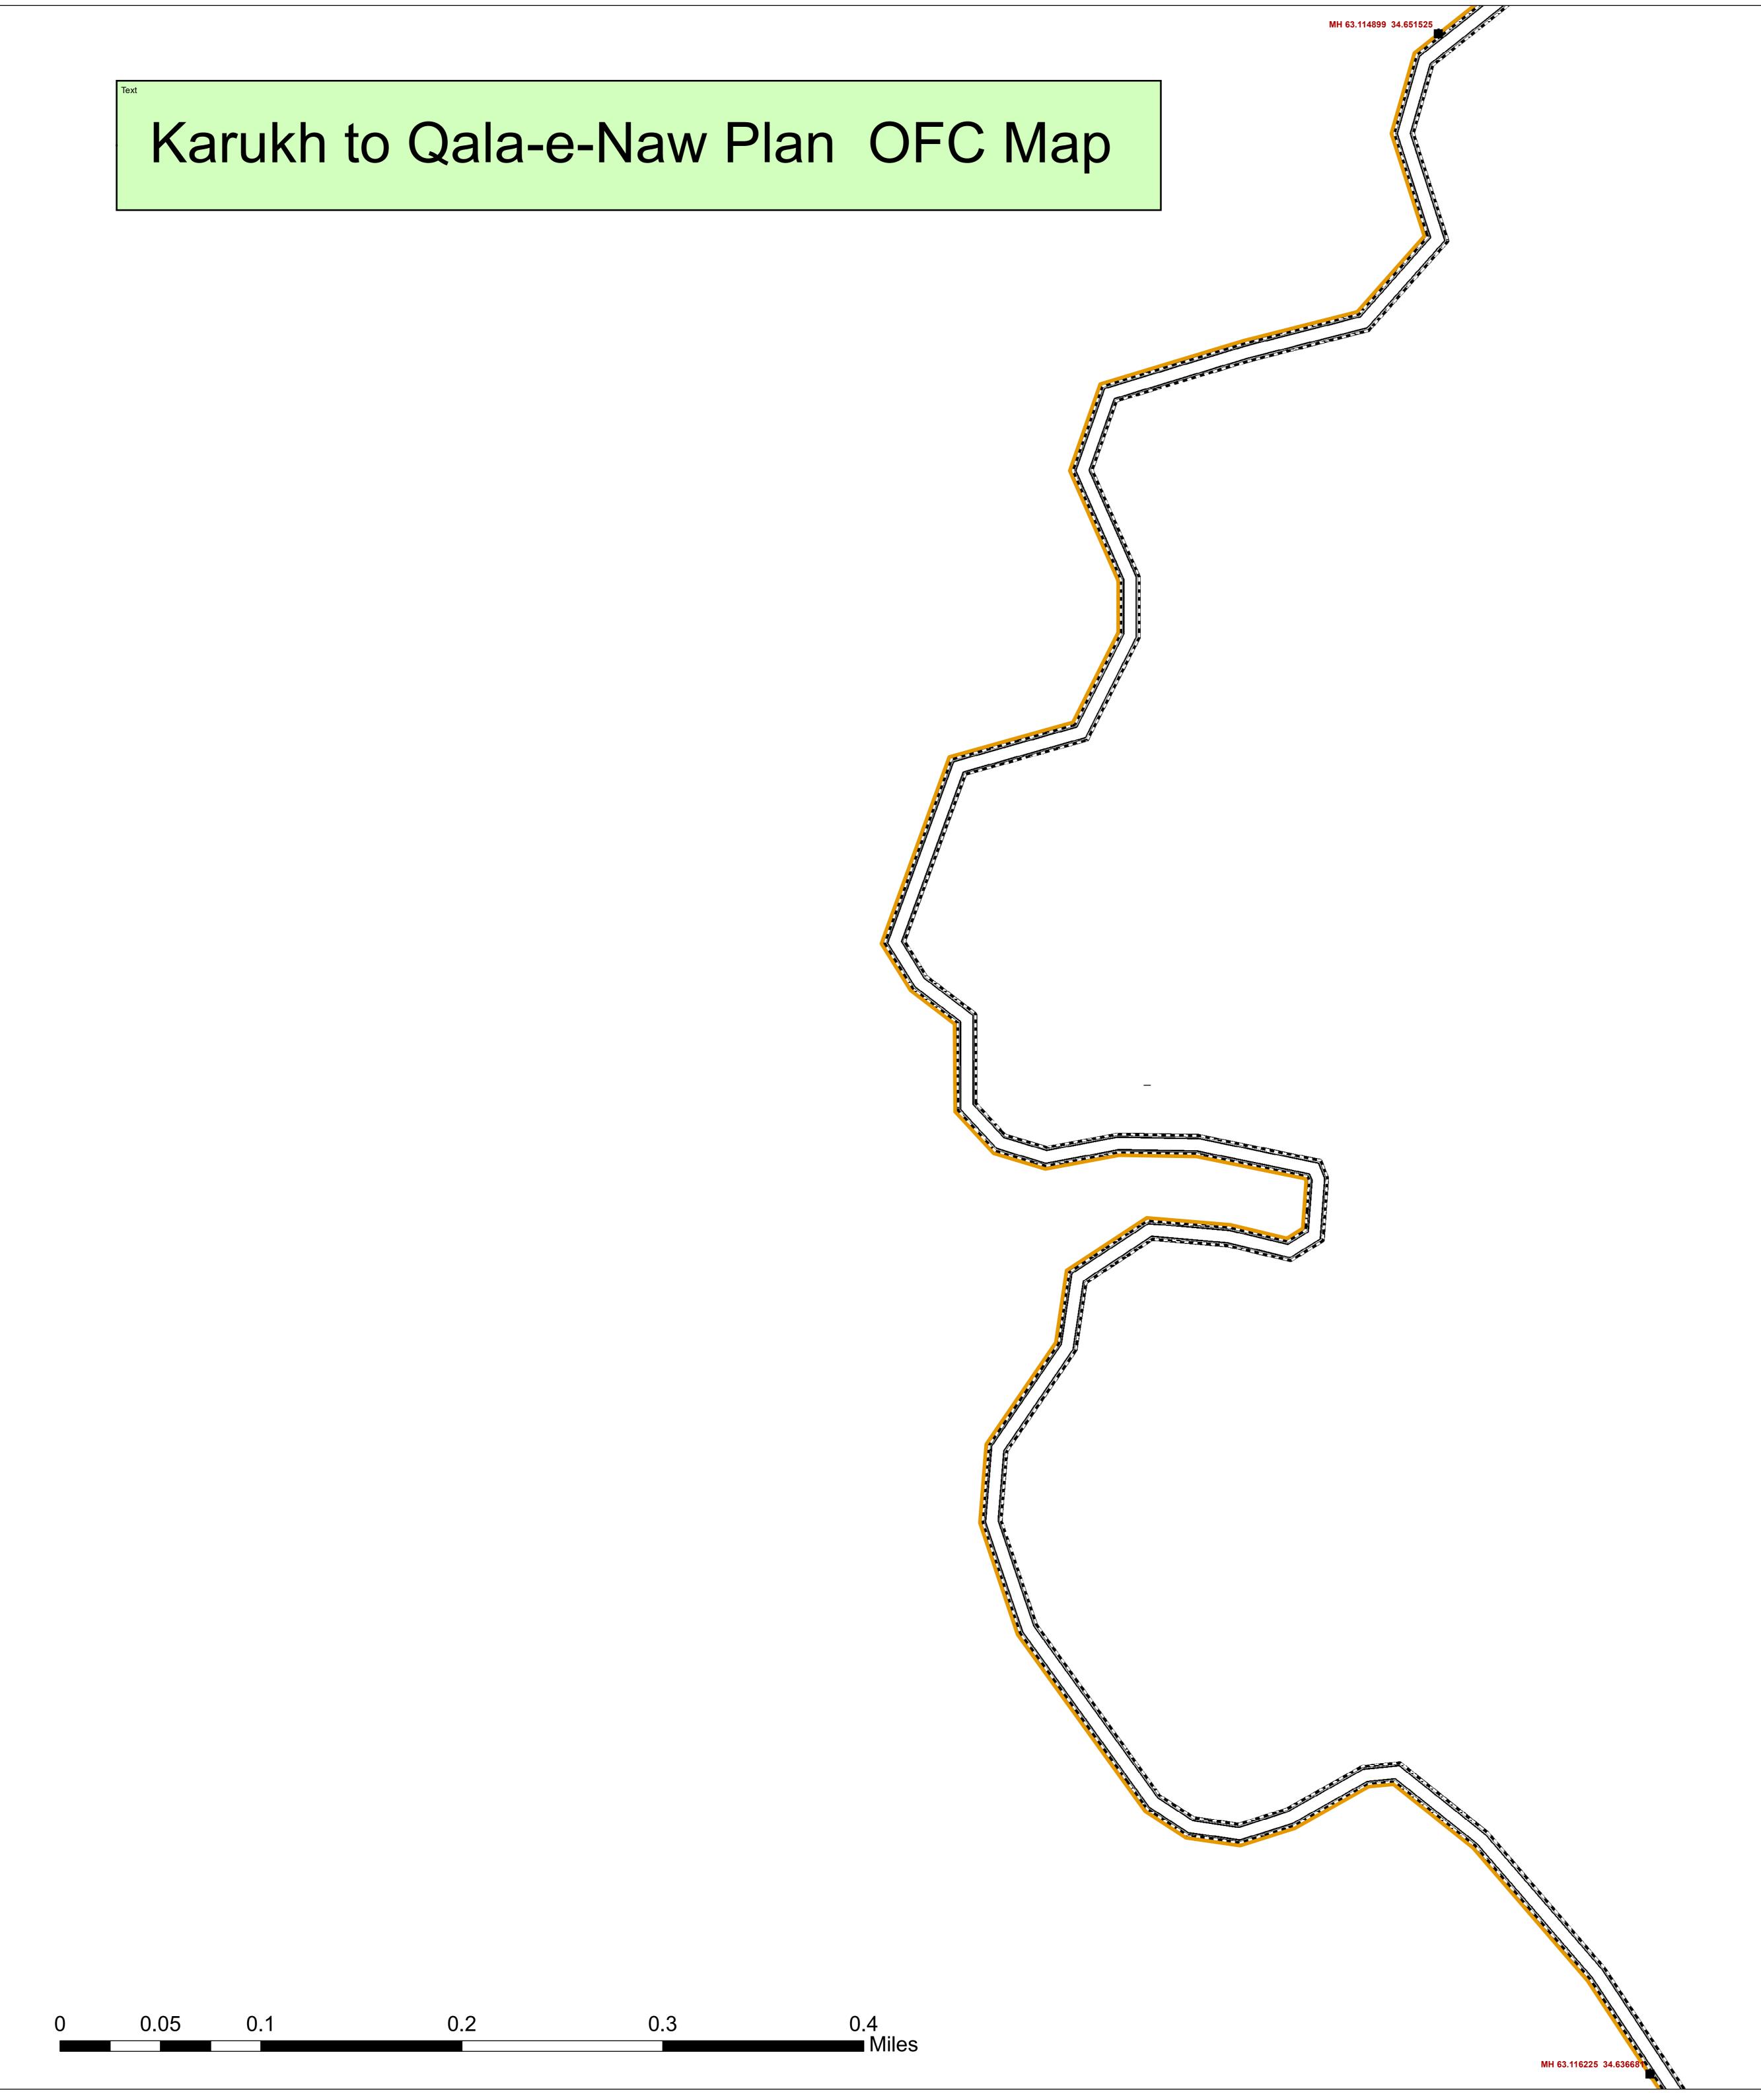

# Aftel Site Flood Exist HDPE Pipe Normal area Mountaineer & Hard Soil ---- Boring Rd Sholder ----- Roads

MH 62.785741 34.540550

AHGLASSIS MANITI

NICHOS LINES

Normal trenching:56000m Boring :3900m Mountaineer & Hard Soil:24700m

0 0.05 0.1 0.2 0.3 0.4 Mile

WICHON MADE

Normal trenching:56000m Boring :3900m Mountaineer & Hard Soil:24700m

0 0.05 0.1 0.2 0.3 0.4 Mile

NI SCANIE A SANIE

Normal trenching:56000m

Boring:3900m

Mountaineer & Hard Soil:24700m

MH 63.069647 34.557623

MH 63.121325 34.592507

Legend

MH 63.119629 34.621909

Normal trenching:56000m Boring :3900m Mountaineer & Hard Soil:24700m

MH 63.123727 34.680566