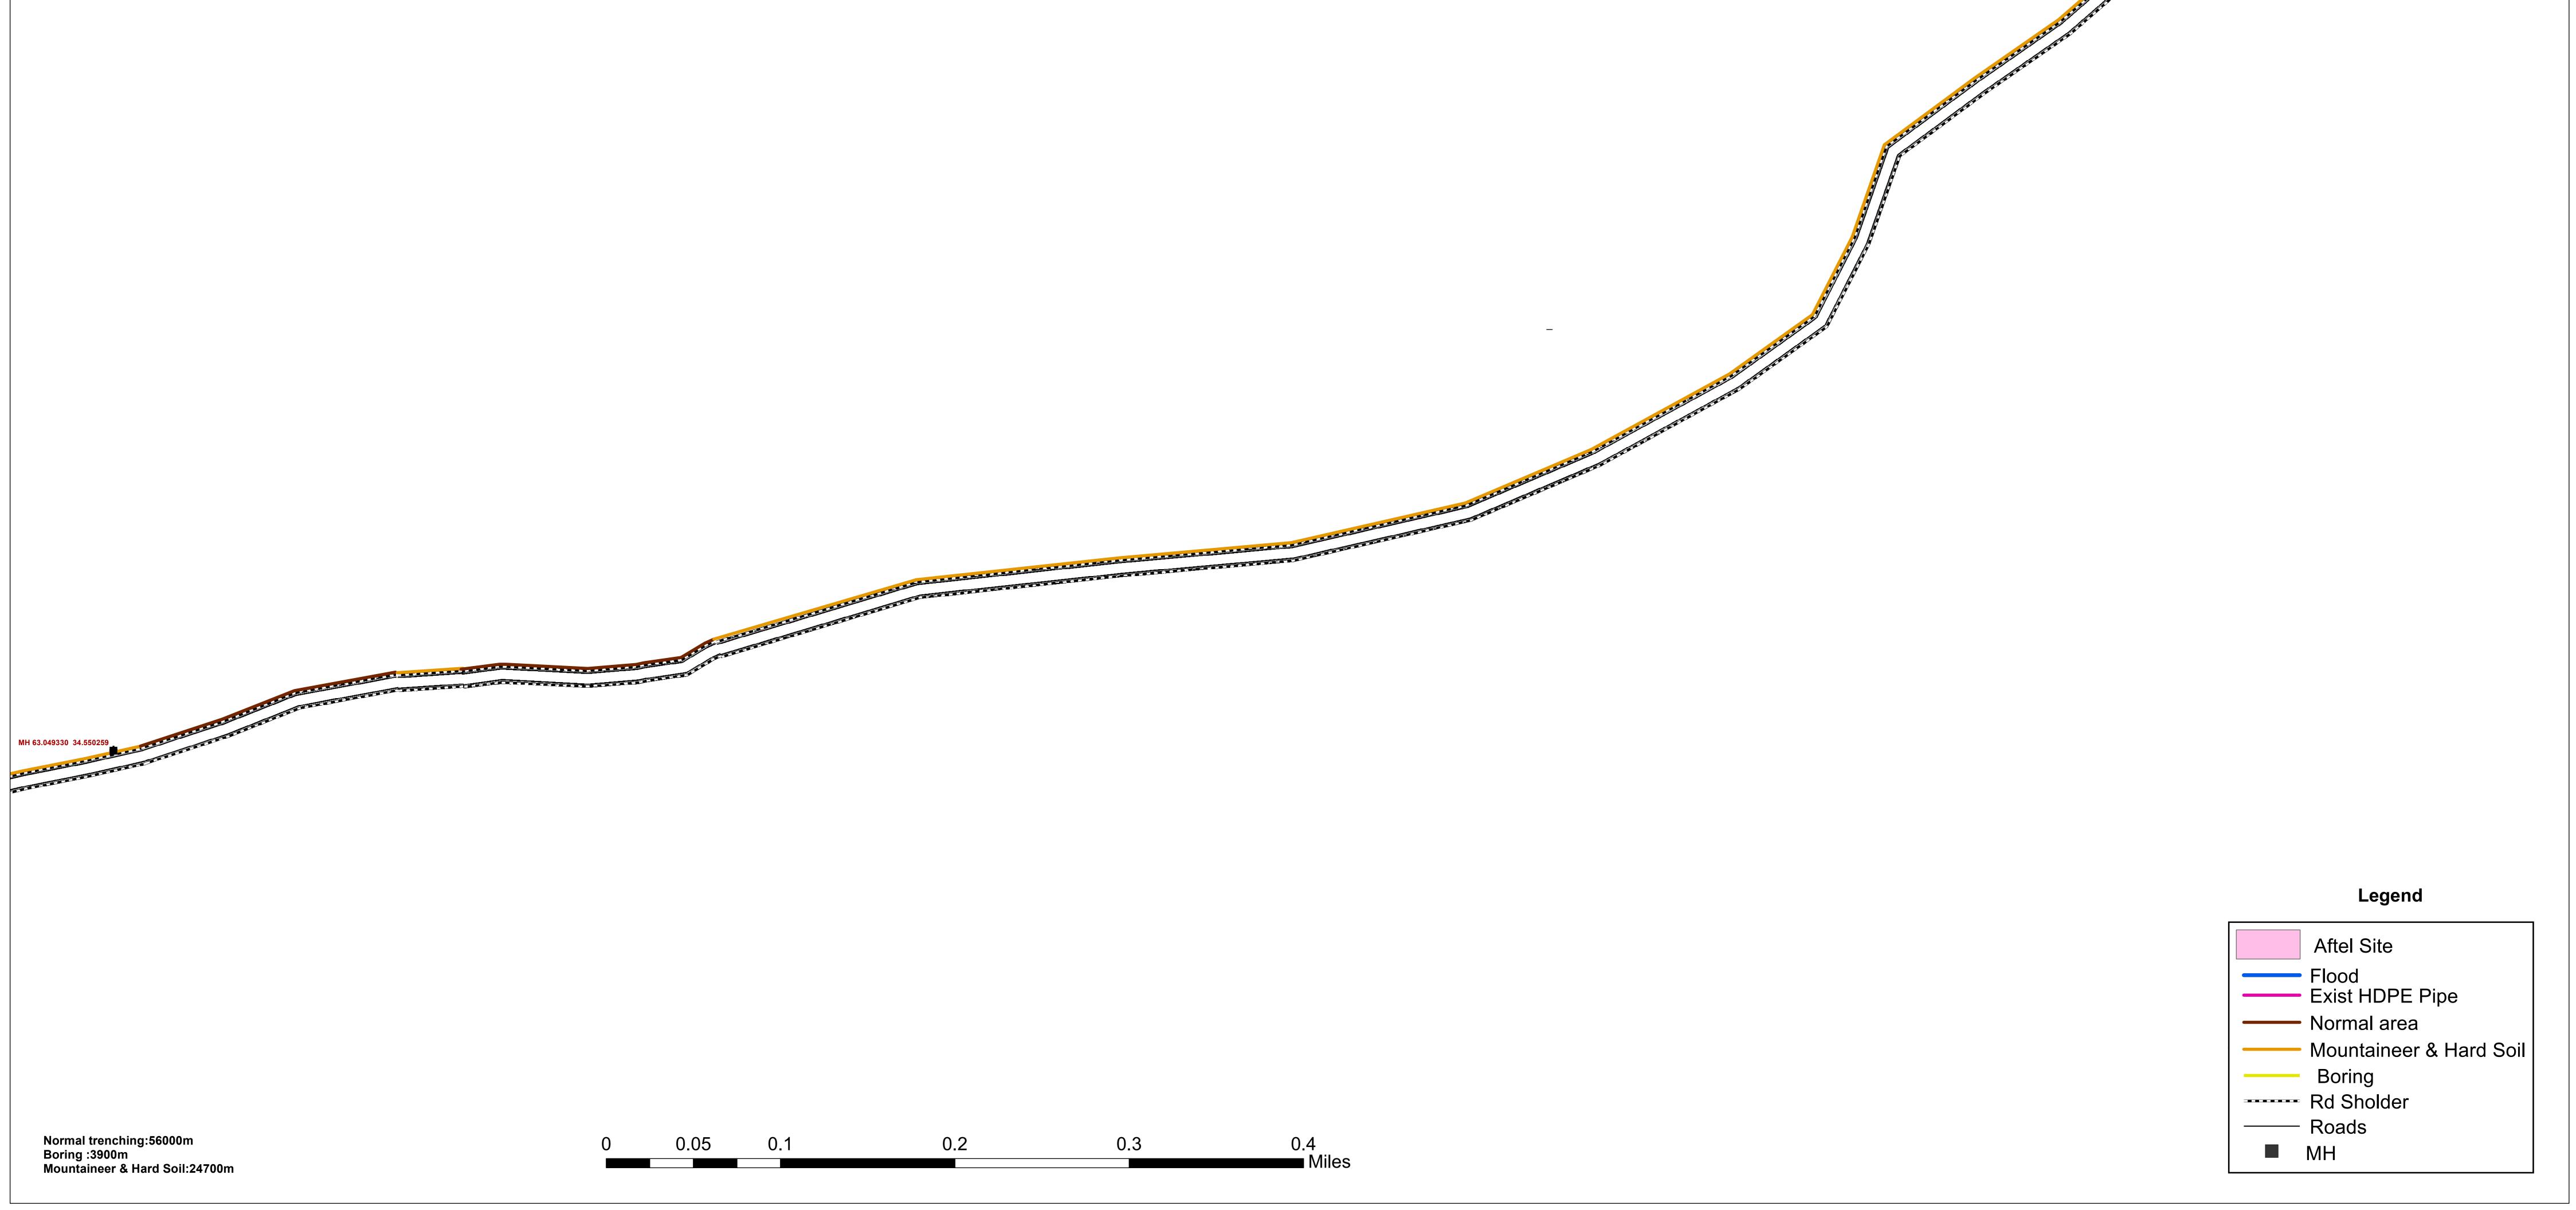

# Aftel Site Flood Exist HDPE Pipe Normal area Mountaineer & Hard Soil ---- Boring Rd Sholder ----- Roads

MH 62.785741 34.540550

AHGLASSIS MANITI

NICHOS LINES

Normal trenching:56000m Boring :3900m Mountaineer & Hard Soil:24700m

0 0.05 0.1 0.2 0.3 0.4 Mile

WICHON MADE

Normal trenching:56000m Boring :3900m Mountaineer & Hard Soil:24700m

0 0.05 0.1 0.2 0.3 0.4 Mile

NI SCANIE A SANIE

Normal trenching:56000m

Boring:3900m

Mountaineer & Hard Soil:24700m

MH 63.069647 34.557623

MH 63.121325 34.592507

Legend

MH 63.119629 34.621909

Normal trenching:56000m Boring :3900m Mountaineer & Hard Soil:24700m

MH 63.123727 34.680566